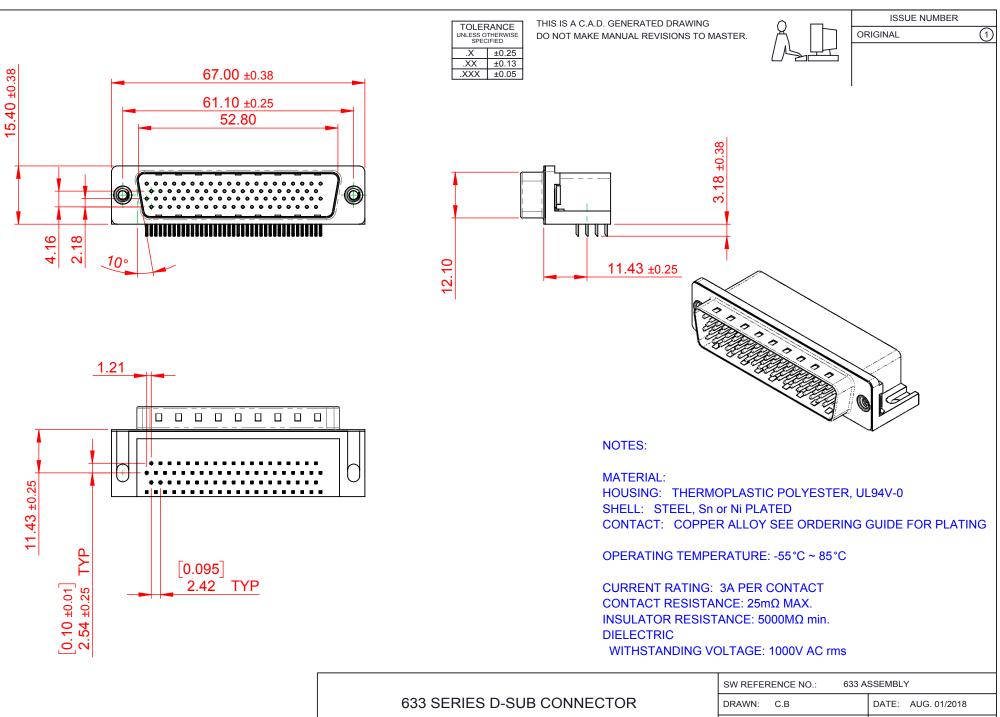

COMPLIANT THI

| 633 SERIES D-SUB CONNECTOR             |                                                                                                                                                                                                                | DRAWN: C.B               | DATE: AUG. 01/20 | 018   |
|----------------------------------------|----------------------------------------------------------------------------------------------------------------------------------------------------------------------------------------------------------------|--------------------------|------------------|-------|
|                                        |                                                                                                                                                                                                                | CHECKED:                 | DATE:            |       |
| EDAC INC<br>TORONTO, ONTARIO<br>CANADA | THESE DRAWINGS AND SPECIFICATIONS<br>ARE THE PROPERTY OF EDAC INC.,AND<br>SHALL NOT BE REPRODUCED,OR COPIED<br>OR USED AS THE BASIS FOR THE<br>MANUFACTURE OR SALE OF APPARATUS<br>WITHOUT WRITTEN PERMISSION. | SCALE: (IN C.A.D. 1:1)   | SHEET 1 OF       | 1     |
|                                        |                                                                                                                                                                                                                | DRAWING NUMBER: 633-078- | 363-002          | ISSUE |
| YOUR CONNECTION TO QUALITY & SERVICE   |                                                                                                                                                                                                                | PART NUMBER: 633-078-    | 363-002          | 1     |