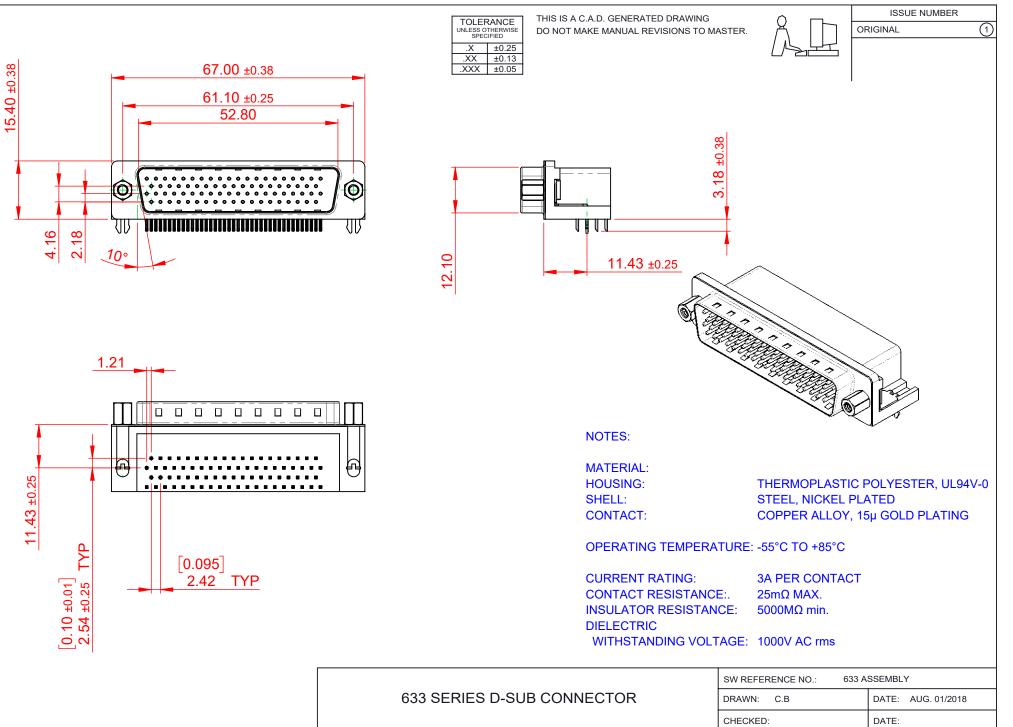

COMPLIANT

THIS SERIES FULLY CONFORMS TO THE EUROPEAN UNION DIRECTIVES 2011/65/EU FOR RoHS COMPLIANCY.

| 033 SERIES D-SUD CONNECTOR                                                     |                                                                                                                                                                                                                | DRAWN: C.B                      | DATE:    |
|--------------------------------------------------------------------------------|----------------------------------------------------------------------------------------------------------------------------------------------------------------------------------------------------------------|---------------------------------|----------|
|                                                                                |                                                                                                                                                                                                                | CHECKED:                        | DATE:    |
| EDAC INC<br>TORONTO, ONTARIO<br>CANADA<br>YOUR CONNECTION TO QUALITY & SERVICE | THESE DRAWINGS AND SPECIFICATIONS<br>ARE THE PROPERTY OF EDAC INC.,AND<br>SHALL NOT BE REPRODUCED,OR COPIED<br>OR USED AS THE BASIS FOR THE<br>MANUFACTURE OR SALE OF APPARATUS<br>WITHOUT WRITTEN PERMISSION. | SCALE: (IN C.A.D. 1:1)          | SHEET    |
|                                                                                |                                                                                                                                                                                                                | DRAWING NUMBER: 633-078-363-033 |          |
|                                                                                |                                                                                                                                                                                                                | PART NUMBER: 633-078-           | -363-033 |