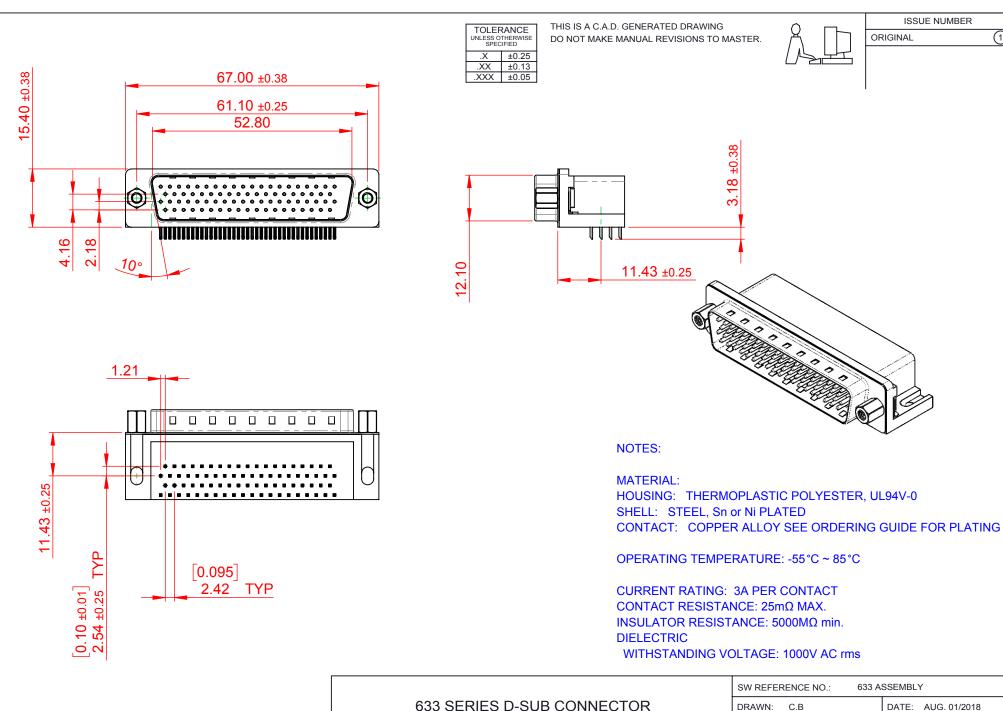

COMPLIANT

THIS SERIES FULLY CONFORMS TO THE EUROPEAN UNION DIRECTIVES 2011/65/EU FOR RoHS COMPLIANCY.

|  | 633 SERIES D-SUB CONNECTOR             |                                                                                                                                             | DRAWN: C.B                      | DATE: AUG. 0 |
|--|----------------------------------------|---------------------------------------------------------------------------------------------------------------------------------------------|---------------------------------|--------------|
|  |                                        |                                                                                                                                             |                                 | DATE:        |
|  | EDAC INC                               | THESE DRAWINGS AND SPECIFICATIONS<br>ARE THE PROPERTY OF EDAC INC.,AND<br>SHALL NOT BE REPRODUCED,OR COPIED<br>OR USED AS THE BASIS FOR THE | SCALE: (IN C.A.D. 1:1)          | SHEET 1      |
|  | EDAC INC<br>TORONTO, ONTARIO<br>CANADA |                                                                                                                                             | DRAWING NUMBER: 633-078-363-503 |              |
|  | YOUR CONNECTION TO QUALITY & SERVICE   | MANUFACTURE OR SALE OF APPARATUS<br>WITHOUT WRITTEN PERMISSION.                                                                             | PART NUMBER: 633-078-           | 363-503      |