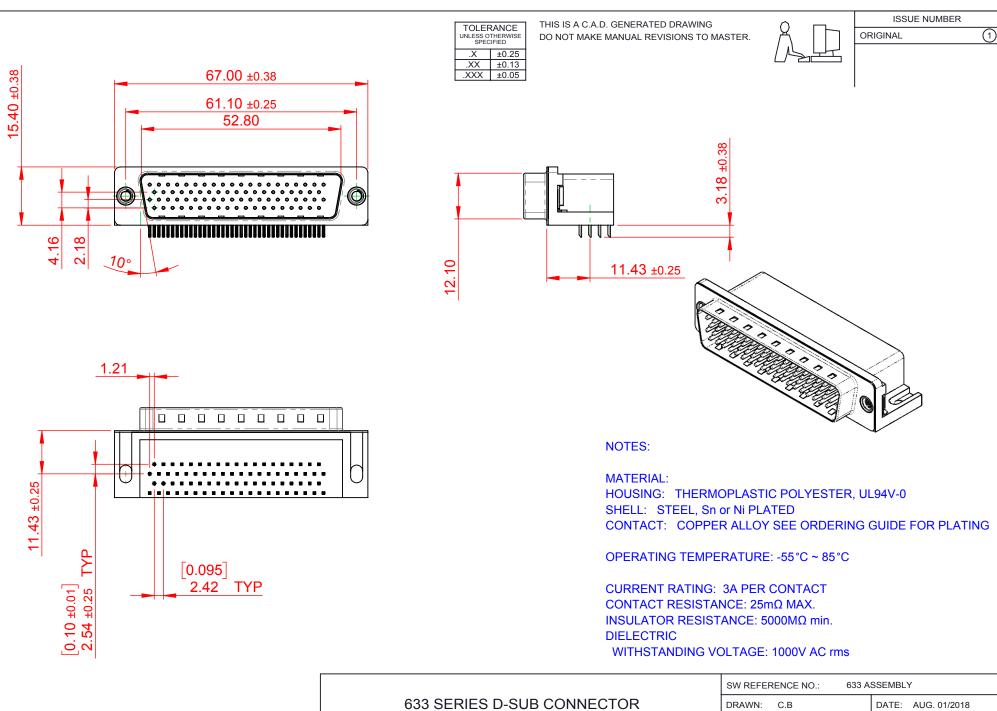

THIS SERIES FULLY CONFORMS TO THE EUROPEAN UNION DIRECTIVES 2011/65/EU FOR RoHS COMPLIANCY.

|  | 633 SERIES D-SUB CONNECTOR             |                                                                                                                                                                                                                | DRAWN: C.B                      | DATE: AU |
|--|----------------------------------------|----------------------------------------------------------------------------------------------------------------------------------------------------------------------------------------------------------------|---------------------------------|----------|
|  |                                        |                                                                                                                                                                                                                | CHECKED:                        | DATE:    |
|  | EDAC INC<br>TORONTO, ONTARIO<br>CANADA | THESE DRAWINGS AND SPECIFICATIONS<br>ARE THE PROPERTY OF EDAC INC.,AND<br>SHALL NOT BE REPRODUCED,OR COPIED<br>OR USED AS THE BASIS FOR THE<br>MANUFACTURE OR SALE OF APPARATUS<br>WITHOUT WRITTEN PERMISSION. | SCALE: (IN C.A.D. 1:1)          | SHEET 1  |
|  |                                        |                                                                                                                                                                                                                | DRAWING NUMBER: 633-078-363-505 |          |
|  | YOUR CONNECTION TO QUALITY & SERVICE   |                                                                                                                                                                                                                | PART NUMBER: 633-078-           | -363-505 |