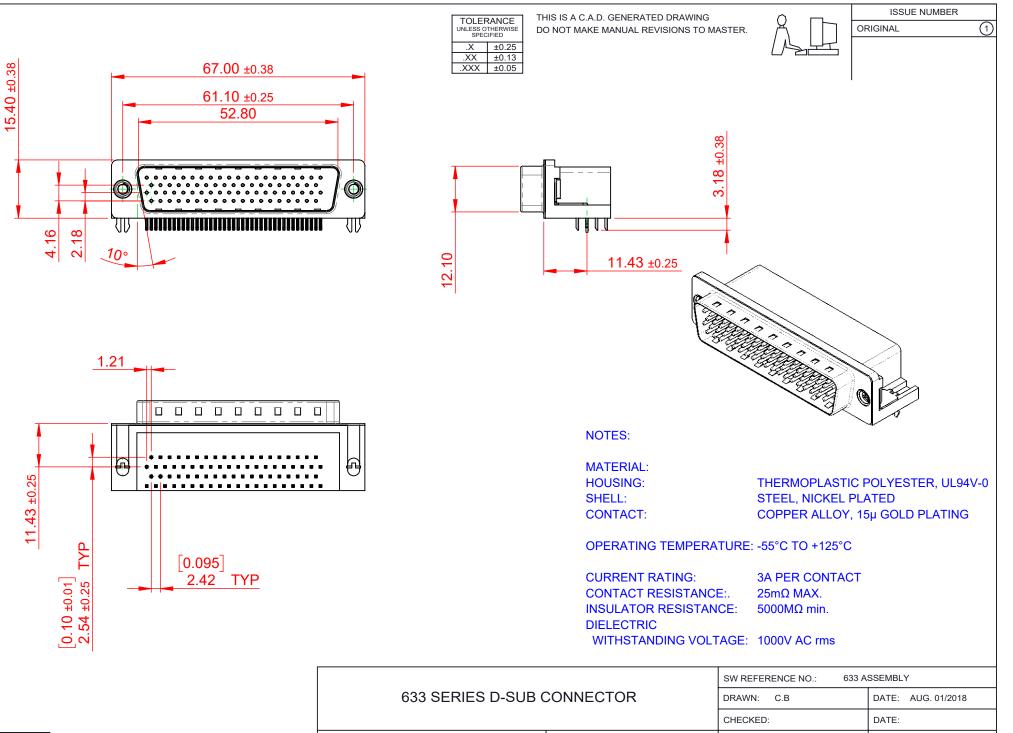

COMPLIANT THIS COMPLIANT

| 633 SERIES D-SUB CONNECTOR           |                                                                                                                                                                                                                | DRAWN: C.B                      |           | DATE:   | AUG. ( |
|--------------------------------------|----------------------------------------------------------------------------------------------------------------------------------------------------------------------------------------------------------------|---------------------------------|-----------|---------|--------|
|                                      |                                                                                                                                                                                                                | CHECKED:                        |           | DATE:   |        |
| EDAC INC                             | THESE DRAWINGS AND SPECIFICATIONS<br>ARE THE PROPERTY OF EDAC INC.,AND<br>SHALL NOT BE REPRODUCED,OR COPIED<br>OR USED AS THE BASIS FOR THE<br>MANUFACTURE OR SALE OF APPARATUS<br>WITHOUT WRITTEN PERMISSION. | SCALE: (IN C.A.D. 1             | 1:1)      | SHEET   | 1      |
| TORONTO, ONTARIO<br>CANADA           |                                                                                                                                                                                                                | DRAWING NUMBER: 633-078-363-535 |           |         |        |
| YOUR CONNECTION TO QUALITY & SERVICE |                                                                                                                                                                                                                | PART NUMBER:                    | 633-078-3 | 363-535 |        |