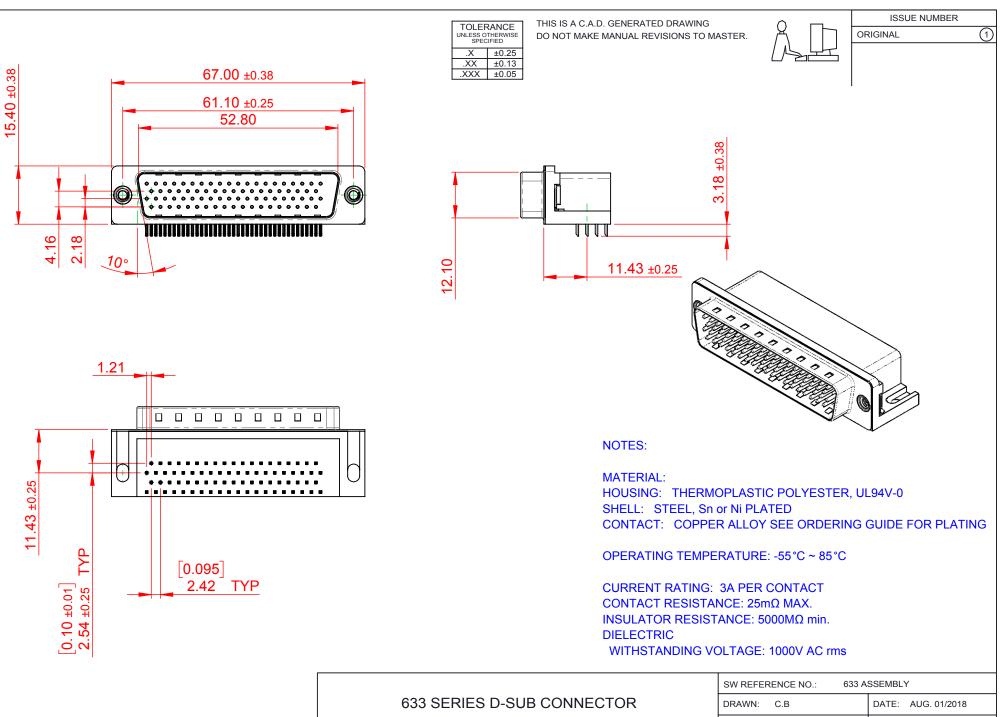

COMPLIANT 201

|  | 633 SERIES D-SUB CONNECTOR                                                     |                                                                                                                                                                                                                | DRAWN: C.B                      | DATE: AUG. 01/20 | 018   |
|--|--------------------------------------------------------------------------------|----------------------------------------------------------------------------------------------------------------------------------------------------------------------------------------------------------------|---------------------------------|------------------|-------|
|  |                                                                                |                                                                                                                                                                                                                | CHECKED:                        | DATE:            |       |
|  | EDAC INC<br>TORONTO, ONTARIO<br>CANADA<br>YOUR CONNECTION TO QUALITY & SERVICE | THESE DRAWINGS AND SPECIFICATIONS<br>ARE THE PROPERTY OF EDAC INC.,AND<br>SHALL NOT BE REPRODUCED,OR COPIED<br>OR USED AS THE BASIS FOR THE<br>MANUFACTURE OR SALE OF APPARATUS<br>WITHOUT WRITTEN PERMISSION. | SCALE: (IN C.A.D. 1:1)          | SHEET 1 OF       | 1     |
|  |                                                                                |                                                                                                                                                                                                                | DRAWING NUMBER: 633-078-663-002 |                  | ISSUE |
|  |                                                                                |                                                                                                                                                                                                                | PART NUMBER: 633-078-           | 663-002          | 1     |