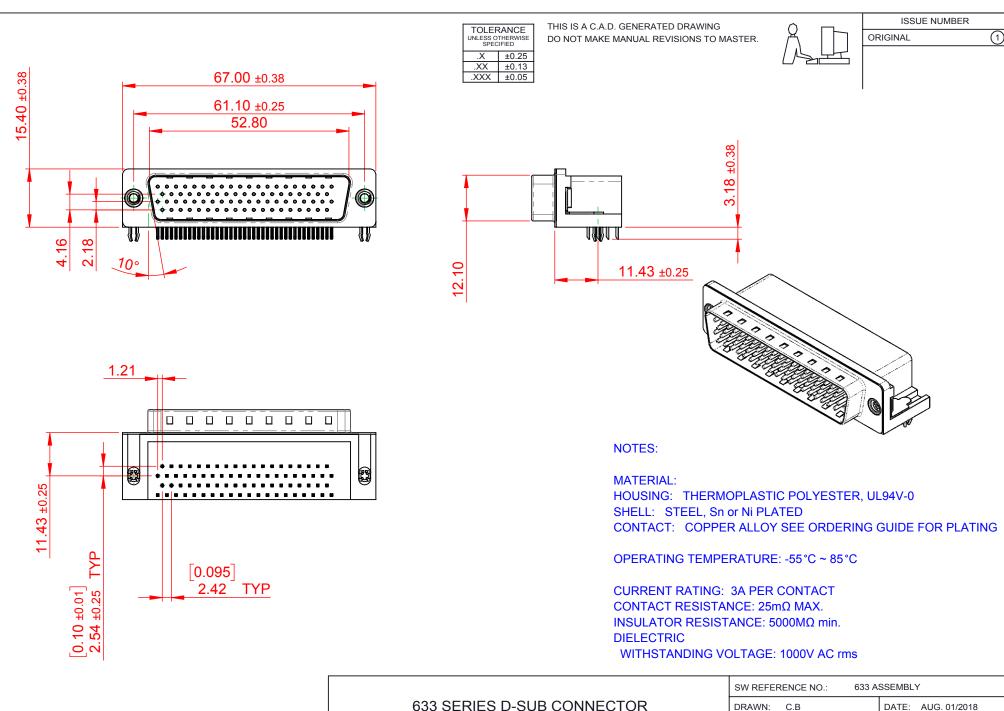

THIS SERIES FULLY CONFORMS TO THE EUROPEAN UNION DIRECTIVES 2011/65/EU FOR RoHS COMPLIANCY.

|  | 633 SERIES D-SUB CONNECTOR           |                                                                 | DRAWN: C.B               | DATE: /  |
|--|--------------------------------------|-----------------------------------------------------------------|--------------------------|----------|
|  |                                      |                                                                 | CHECKED:                 | DATE:    |
|  | EDAC INC                             | TORONTO, ONTARIO<br>CANADA<br>OR USED AS THE BASIS FOR THE      | SCALE: (IN C.A.D. 1:1)   | SHEET    |
|  |                                      |                                                                 | DRAWING NUMBER: 633-078- | ·663-042 |
|  | YOUR CONNECTION TO QUALITY & SERVICE | MANUFACTURE OR SALE OF APPARATUS<br>WITHOUT WRITTEN PERMISSION. | PART NUMBER: 633-078-    | ·663-042 |