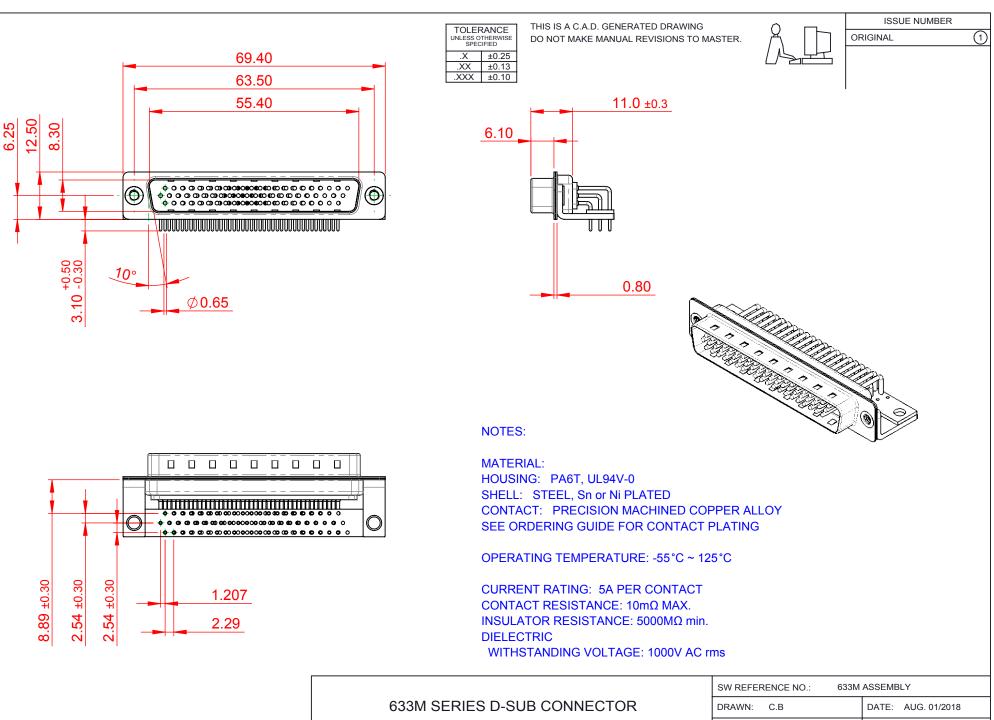

| SW REFERENCE NO.: 633M ASSEMBLY |                    |       |
|---------------------------------|--------------------|-------|
| DRAWN: C.B                      | DATE: AUG. 01/2018 |       |
| CHECKED:                        | DATE:              |       |
| SCALE: 1:1                      | SHEET 1 OF         | 1     |
| DRAWING NUMBER: 633-M62-363-WT4 |                    | ISSUE |
| PART NUMBER: 633-M62-363-WT4    |                    | 1     |