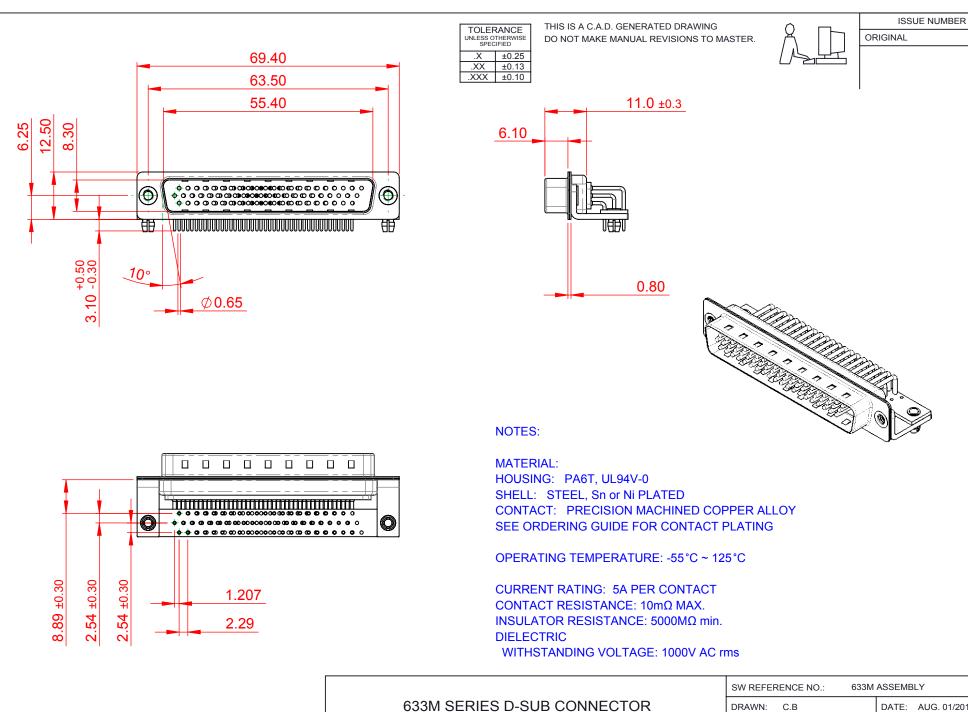

| SW REFERENCE NO.: 633M ASSEMBLY       |                    |
|---------------------------------------|--------------------|
| DRAWN: C.B                            | DATE: AUG. 01/2018 |
| CHECKED:                              | DATE:              |
| SCALE: 1:1                            | SHEET 1 OF 1       |
| DRAWING NUMBER: 633-M62-663-WN3 ISSUE |                    |
| PART NUMBER: 633-M62-663-WN3 1        |                    |