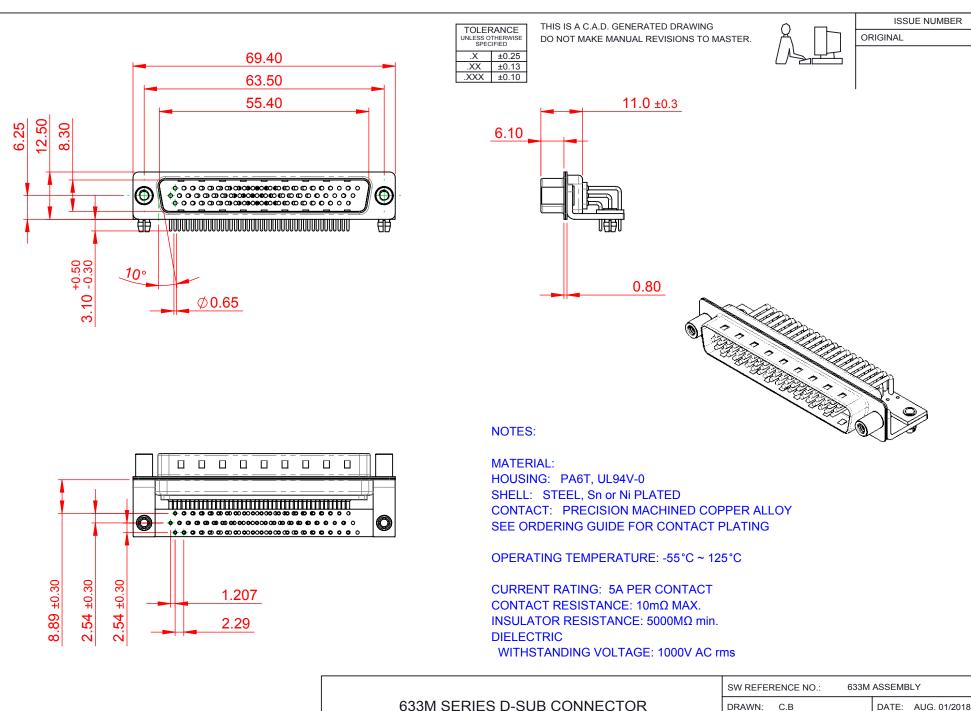

| <b>F</b> #HS |  |
|--------------|--|
| COMPLIANT    |  |

THIS SERIES FULLY CONFORMS TO THE EUROPEAN UNION DIRECTIVES 2011/65/EU FOR RoHS COMPLIANCY.

EDAC INC TORONTO, ONTARIO CANADA

THESE DRAWINGS AND SPECIFICATIONS ARE THE PROPERTY OF EDAC INC. AND SHALL NOT BE REPRODUCED, OR COPIED OR USED AS THE BASIS FOR THE MANUFACTURE OR SALE OF APPARATUS WITHOUT WRITTEN PERMISSION.

| SW REFERENCE NO.: 633M ASSEMBLY       |                    |  |
|---------------------------------------|--------------------|--|
| DRAWN: C.B                            | DATE: AUG. 01/2018 |  |
| CHECKED:                              | DATE:              |  |
| SCALE: 1:1                            | SHEET 1 OF 1       |  |
| DRAWING NUMBER: 633-M62-663-WT5 ISSUE |                    |  |
| PART NUMBER: 633-M62-663-WT5 1        |                    |  |