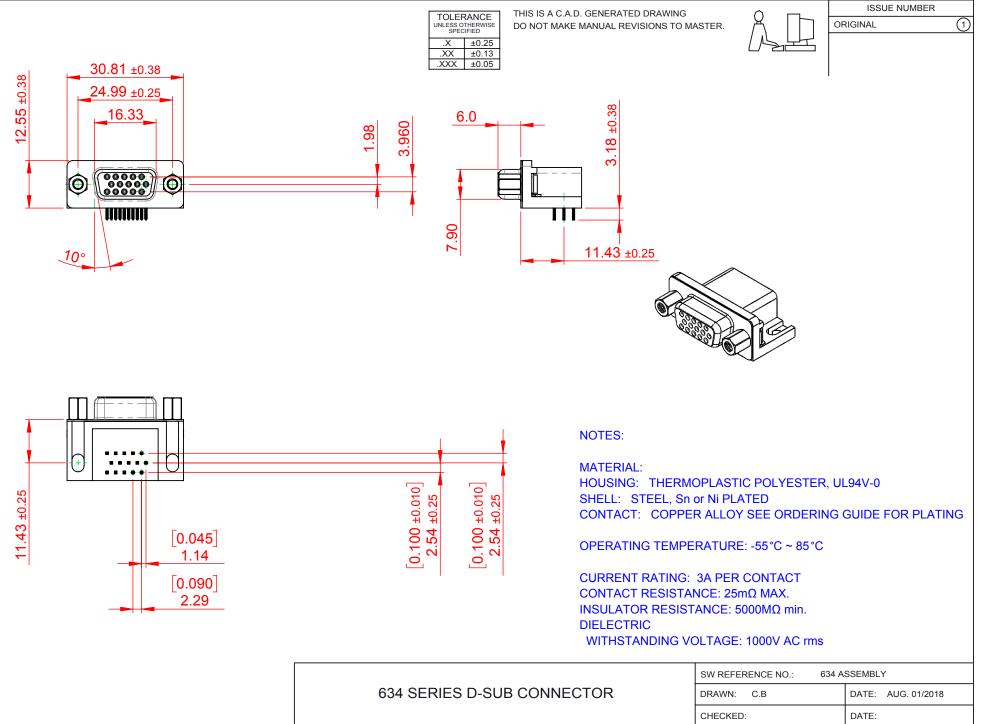

THIS SERIES FULLY CONFORMS TO THE EUROPEAN UNION DIRECTIVES 2011/65/EU FOR RoHS COMPLIANCY.

| 634 SERIES D-SUB CONNECTOR             |                                                                                                                                                                                                                | DRAWN: C.B                      | DATE: AUG. 01/2 | 018   |
|----------------------------------------|----------------------------------------------------------------------------------------------------------------------------------------------------------------------------------------------------------------|---------------------------------|-----------------|-------|
|                                        |                                                                                                                                                                                                                | CHECKED:                        | DATE:           |       |
| EDAC INC<br>TORONTO, ONTARIO<br>CANADA | THESE DRAWINGS AND SPECIFICATIONS<br>ARE THE PROPERTY OF EDAC INC.,AND<br>SHALL NOT BE REPRODUCED,OR COPIED<br>OR USED AS THE BASIS FOR THE<br>MANUFACTURE OR SALE OF APPARATUS<br>WITHOUT WRITTEN PERMISSION. | SCALE: (IN C.A.D. 1:1)          | SHEET 1 OF      | 1     |
|                                        |                                                                                                                                                                                                                | DRAWING NUMBER: 634-015-263-003 |                 | ISSUE |
| YOUR CONNECTION TO QUALITY & SERVICE   |                                                                                                                                                                                                                | PART NUMBER: 634-015-263-003    |                 | 1     |