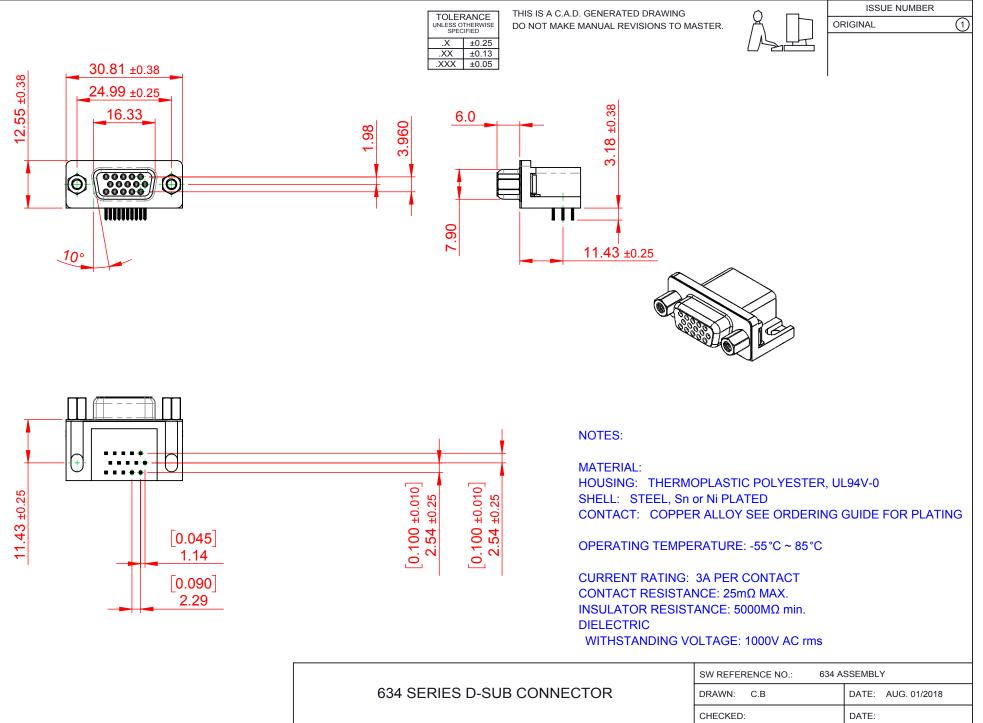

THIS SERIES FULLY CONFORMS TO THE EUROPEAN UNION DIRECTIVES 2011/65/EU FOR RoHS COMPLIANCY.

| 634 SERIES D-SUB CONNECTOR             |                                                                                                                                                                                                                | DRAWN: C.B              | DATE: AUG. 01/2 | 018   |
|----------------------------------------|----------------------------------------------------------------------------------------------------------------------------------------------------------------------------------------------------------------|-------------------------|-----------------|-------|
|                                        |                                                                                                                                                                                                                |                         | DATE:           |       |
| EDAC INC<br>TORONTO, ONTARIO<br>CANADA | THESE DRAWINGS AND SPECIFICATIONS<br>ARE THE PROPERTY OF EDAC INC.,AND<br>SHALL NOT BE REPRODUCED,OR COPIED<br>OR USED AS THE BASIS FOR THE<br>MANUFACTURE OR SALE OF APPARATUS<br>WITHOUT WRITTEN PERMISSION. | SCALE: (IN C.A.D. 1:1)  | SHEET 1 OF      | 1     |
|                                        |                                                                                                                                                                                                                | DRAWING NUMBER: 634-015 | 5-263-503       | ISSUE |
| YOUR CONNECTION TO QUALITY & SERVICE   |                                                                                                                                                                                                                | PART NUMBER: 634-015    | 5-263-503       | 1     |