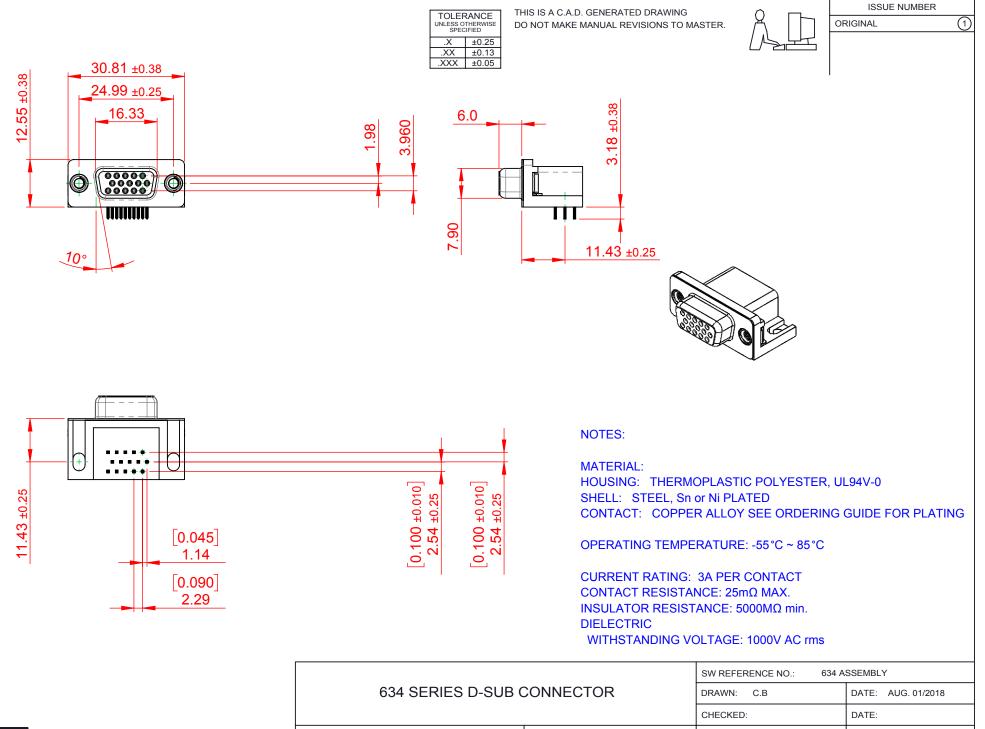

COMPLIANT THIS SER THE EURI 2011/65/E

| 634 SERIES D-SUB CONNECTOR             |                                                                                                                                                                                                                | DRAWN: C.B                      | DATE: AUG. 01/2018 |       |
|----------------------------------------|----------------------------------------------------------------------------------------------------------------------------------------------------------------------------------------------------------------|---------------------------------|--------------------|-------|
|                                        |                                                                                                                                                                                                                | CHECKED:                        | DATE:              |       |
| EDAC INC<br>TORONTO, ONTARIO<br>CANADA | THESE DRAWINGS AND SPECIFICATIONS<br>ARE THE PROPERTY OF EDAC INC.,AND<br>SHALL NOT BE REPRODUCED,OR COPIED<br>OR USED AS THE BASIS FOR THE<br>MANUFACTURE OR SALE OF APPARATUS<br>WITHOUT WRITTEN PERMISSION. | SCALE: (IN C.A.D. 1:1)          | SHEET 1 OF         | 1     |
|                                        |                                                                                                                                                                                                                | DRAWING NUMBER: 634-015-263-505 |                    | ISSUE |
| YOUR CONNECTION TO QUALITY & SERVICE   |                                                                                                                                                                                                                | PART NUMBER: 634-015-           | 263-505            | 1     |