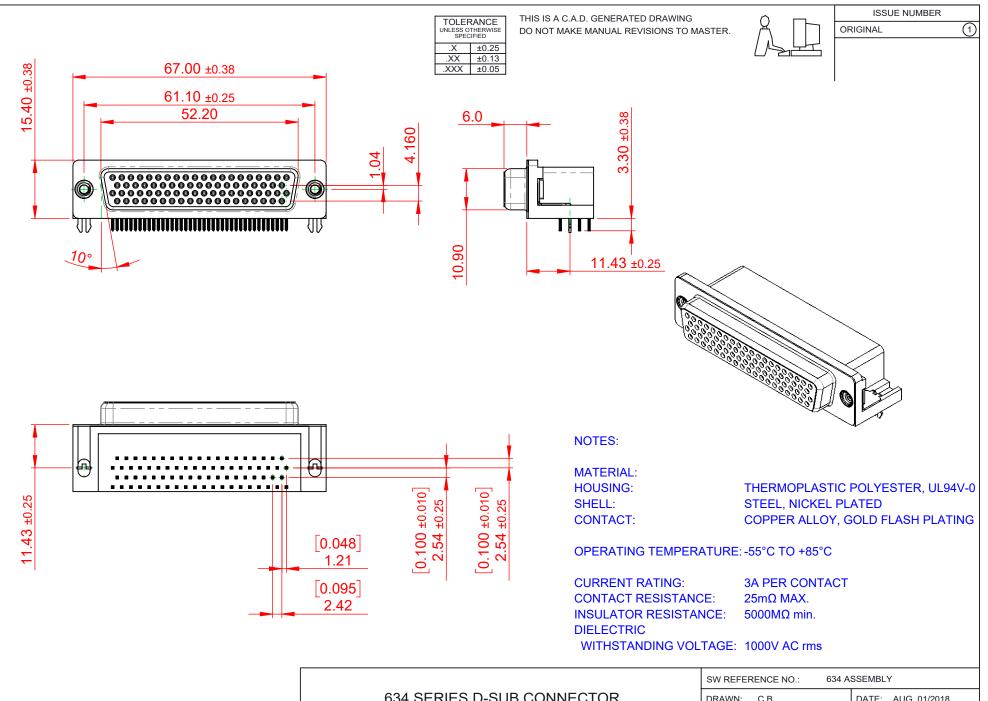

COMPLIANT

THIS SERIES FULLY CONFORMS TO THE EUROPEAN UNION DIRECTIVES 2011/65/EU FOR RoHS COMPLIANCY.

|  | 634 SERIES D-SUB (                                                             | DRAWN: C.B                                                                                                                                                                                                     | DATE: AUG. 01/2018              |            |       |
|--|--------------------------------------------------------------------------------|----------------------------------------------------------------------------------------------------------------------------------------------------------------------------------------------------------------|---------------------------------|------------|-------|
|  |                                                                                | CHECKED:                                                                                                                                                                                                       | DATE:                           |            |       |
|  | EDAC INC<br>TORONTO, ONTARIO<br>CANADA<br>YOUR CONNECTION TO QUALITY & SERVICE | THESE DRAWINGS AND SPECIFICATIONS<br>ARE THE PROPERTY OF EDAC INC.,AND<br>SHALL NOT BE REPRODUCED,OR COPIED<br>OR USED AS THE BASIS FOR THE<br>MANUFACTURE OR SALE OF APPARATUS<br>WITHOUT WRITTEN PERMISSION. | SCALE: (IN C.A.D. 1:1)          | SHEET 1 OF | 1     |
|  |                                                                                |                                                                                                                                                                                                                | DRAWING NUMBER: 634-078-263-032 |            | ISSUE |
|  |                                                                                |                                                                                                                                                                                                                | PART NUMBER: 634-078-           | 263-032    | 1     |