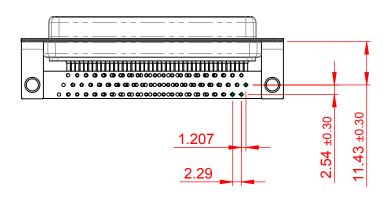

## NOTES:

HOUSING: PA6T, UL94V-0 SHELL: STEEL, Sn or Ni PLATED CONTACT: PRECISION MACHINED COPPER ALLOY SEE ORDERING GUIDE FOR CONTACT PLATING

OPERATING TEMPERATURE: -55°C ~ 125°C

CURRENT RATING: 5A PER CONTACT CONTACT RESISTANCE: 10mΩ MAX. INSULATOR RESISTANCE: 5000MΩ min. DIELECTRIC WITHSTANDING VOLTAGE: 1000V AC rms

|  | 634M SERIES D-SUB CONNECTOR                                                    |                                                                                                                                                                                                                | SW REFERENCE NO.: 634M ASSEMBLY |          |                    |   |  |
|--|--------------------------------------------------------------------------------|----------------------------------------------------------------------------------------------------------------------------------------------------------------------------------------------------------------|---------------------------------|----------|--------------------|---|--|
|  |                                                                                |                                                                                                                                                                                                                | DRAWN: C.B                      |          | DATE: AUG. 01/2018 |   |  |
|  |                                                                                |                                                                                                                                                                                                                | CHECKED:                        |          | DATE:              |   |  |
|  | EDAC INC<br>TORONTO, ONTARIO<br>CANADA<br>YOUR CONNECTION TO QUALITY & SERVICE | THESE DRAWINGS AND SPECIFICATIONS<br>ARE THE PROPERTY OF EDAC INC.,AND<br>SHALL NOT BE REPRODUCED,OR COPIED<br>OR USED AS THE BASIS FOR THE<br>MANUFACTURE OR SALE OF APPARATUS<br>WITHOUT WRITTEN PERMISSION. | SCALE: 1:1                      |          | SHEET 1 OF         | 1 |  |
|  |                                                                                |                                                                                                                                                                                                                | DRAWING NUMBER: 634-M62-363-WT4 |          | ISSUE              |   |  |
|  |                                                                                |                                                                                                                                                                                                                | PART NUMBER:                    | 634-M62- | -363-WT4           | 1 |  |