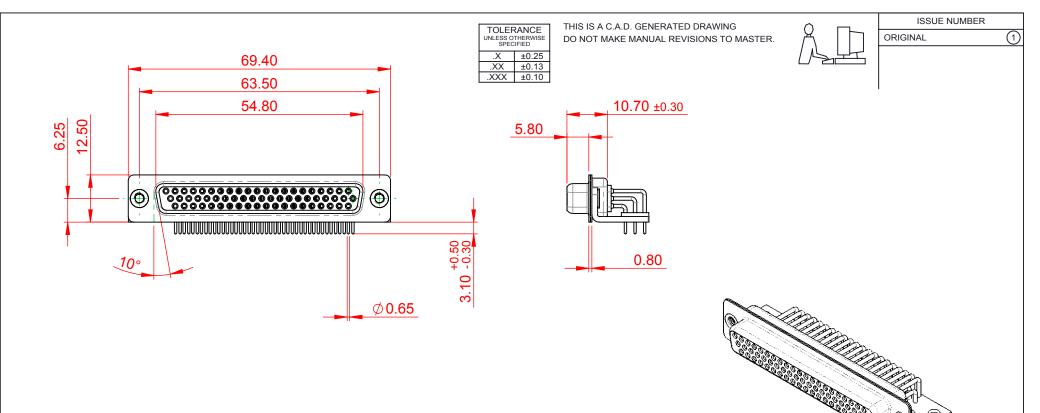

## NOTES:

HOUSING: PA6T, UL94V-0 SHELL: STEEL, Sn or Ni PLATED CONTACT: PRECISION MACHINED COPPER ALLOY SEE ORDERING GUIDE FOR CONTACT PLATING

OPERATING TEMPERATURE: -55°C ~ 125°C

CURRENT RATING: 5A PER CONTACT CONTACT RESISTANCE: 10mΩ MAX. INSULATOR RESISTANCE: 5000MΩ min. DIELECTRIC WITHSTANDING VOLTAGE: 1000V AC rms

|  | 634M SERIES D-SUB CONNECTOR                                                    |                                                                                                                                                                                                                | SW REFERENCE NO.: 634M ASSEMBLY |          |                    |   |  |
|--|--------------------------------------------------------------------------------|----------------------------------------------------------------------------------------------------------------------------------------------------------------------------------------------------------------|---------------------------------|----------|--------------------|---|--|
|  |                                                                                |                                                                                                                                                                                                                | DRAWN: C.B                      |          | DATE: AUG. 01/2018 |   |  |
|  |                                                                                |                                                                                                                                                                                                                | CHECKED:                        |          | DATE:              |   |  |
|  | EDAC INC<br>TORONTO, ONTARIO<br>CANADA<br>YOUR CONNECTION TO QUALITY & SERVICE | THESE DRAWINGS AND SPECIFICATIONS<br>ARE THE PROPERTY OF EDAC INC.,AND<br>SHALL NOT BE REPRODUCED,OR COPIED<br>OR USED AS THE BASIS FOR THE<br>MANUFACTURE OR SALE OF APPARATUS<br>WITHOUT WRITTEN PERMISSION. | SCALE: 1:1                      |          | SHEET 1 OF         | 1 |  |
|  |                                                                                |                                                                                                                                                                                                                | DRAWING NUMBER: 634-M62-363-WT4 |          | ISSUE              |   |  |
|  |                                                                                |                                                                                                                                                                                                                | PART NUMBER:                    | 634-M62- | -363-WT4           | 1 |  |