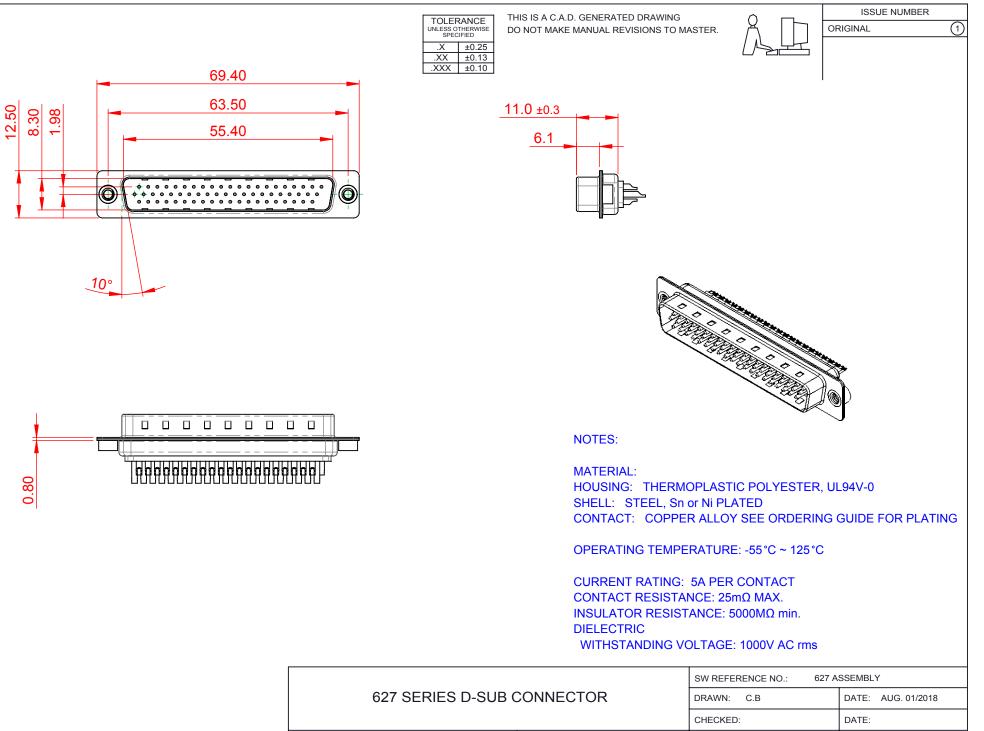

| SW REFERENCE NO.: 627 ASSEMBLY        |                    |
|---------------------------------------|--------------------|
| DRAWN: C.B                            | DATE: AUG. 01/2018 |
| CHECKED:                              | DATE:              |
| SCALE: 1:1                            | SHEET 1 OF 1       |
| DRAWING NUMBER: 637-M62-232-BN2 ISSUE |                    |
| PART NUMBER: 637-M62-232-BN2 1        |                    |