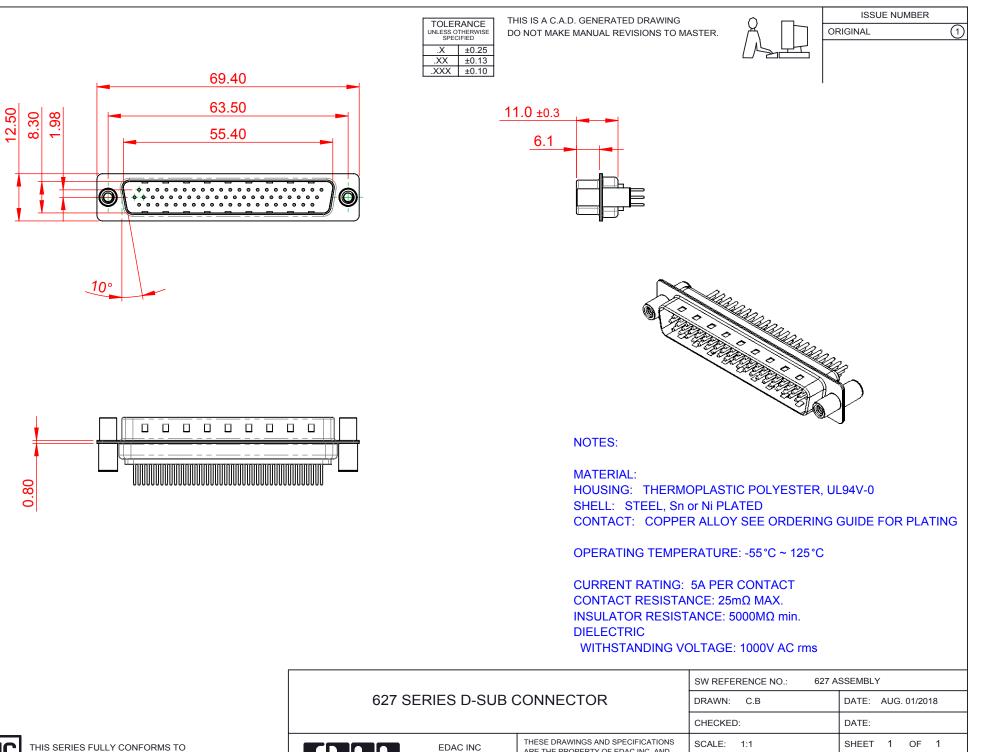

| SW REFERENCE NO.: 627 ASSEMBLY |                 |       |   |                    |       |  |  |
|--------------------------------|-----------------|-------|---|--------------------|-------|--|--|
| DRAWN: C.B                     | N: C.B          |       |   | DATE: AUG. 01/2018 |       |  |  |
| CHECKED:                       |                 | DATE: |   |                    |       |  |  |
| SCALE: 1:1                     |                 | SHEET | 1 | OF                 | 1     |  |  |
| DRAWING NUMBER:                | 637-M62-330-BN4 |       |   |                    | ISSUE |  |  |
| PART NUMBER: 637-M62-330-BN4   |                 |       |   |                    | 1     |  |  |
|                                |                 |       |   |                    |       |  |  |