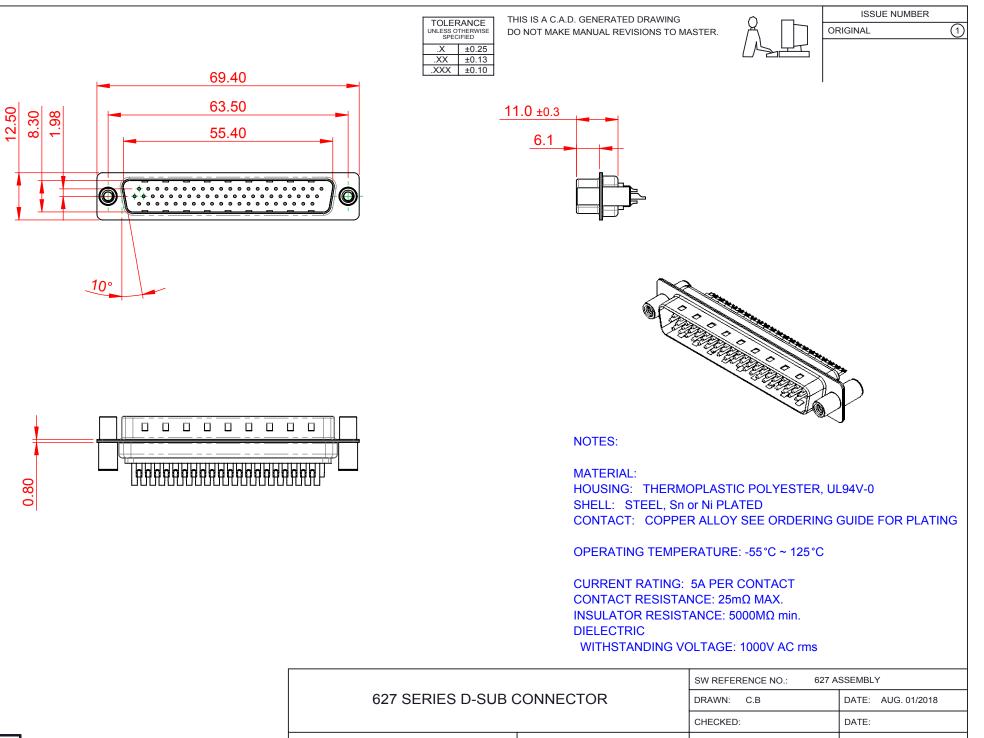

| SW REFERENCE NO.: 627 ASSEMBLY        |                    |
|---------------------------------------|--------------------|
| DRAWN: C.B                            | DATE: AUG. 01/2018 |
| CHECKED:                              | DATE:              |
| SCALE: 1:1                            | SHEET 1 OF 1       |
| DRAWING NUMBER: 637-M62-632-BN4 ISSUE |                    |
| PART NUMBER: 637-M62-632-BN4 1        |                    |