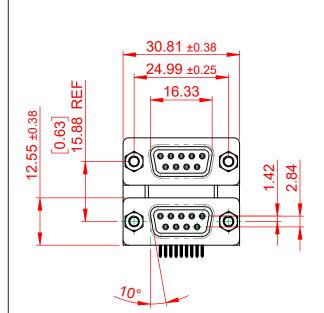

OPERATING TEMPERATURE: -55°C ~ 85°C

**CURRENT RATING: 3A PER CONTACT** CONTACT RESISTANCE: 25mΩ MAX. INSULATOR RESISTANCE: 5000MΩ min. DIELECTRIC WITHSTANDING VOLTAGE: 1000V AC rms

|  | 662 SERIES D-SUB CONNECTOR                                                     |                                                                                                                                                                                                                | SW REFERENCE NO.: 662 ASSEMBLY  |                  |       |
|--|--------------------------------------------------------------------------------|----------------------------------------------------------------------------------------------------------------------------------------------------------------------------------------------------------------|---------------------------------|------------------|-------|
|  |                                                                                |                                                                                                                                                                                                                | DRAWN: C.B                      | DATE: AUG. 01/20 | 018   |
|  |                                                                                |                                                                                                                                                                                                                | CHECKED:                        | DATE:            |       |
|  | EDAC INC<br>TORONTO, ONTARIO<br>CANADA<br>YOUR CONNECTION TO QUALITY & SERVICE | THESE DRAWINGS AND SPECIFICATIONS<br>ARE THE PROPERTY OF EDAC INC.,AND<br>SHALL NOT BE REPRODUCED,OR COPIED<br>OR USED AS THE BASIS FOR THE<br>MANUFACTURE OR SALE OF APPARATUS<br>WITHOUT WRITTEN PERMISSION. | SCALE: (IN C.A.D. 1:1)          | SHEET 1 OF       | 1     |
|  |                                                                                |                                                                                                                                                                                                                | DRAWING NUMBER: 662-009-364-003 |                  | ISSUE |
|  |                                                                                |                                                                                                                                                                                                                | PART NUMBER: 662-009-3          | 364-003          | 1     |