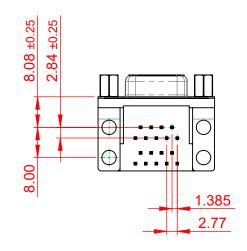

OPERATING TEMPERATURE: -55°C ~ 85°C

**CURRENT RATING: 3A PER CONTACT** CONTACT RESISTANCE: 25mΩ MAX. INSULATOR RESISTANCE: 5000MΩ min. DIELECTRIC WITHSTANDING VOLTAGE: 1000V AC rms

|  | 662 SERIES D-SUB CONNECTOR                                                     |                                                                                                                                                                                                                | SW REFERENCE NO.: 662 ASSEMBLY  |                  |       |
|--|--------------------------------------------------------------------------------|----------------------------------------------------------------------------------------------------------------------------------------------------------------------------------------------------------------|---------------------------------|------------------|-------|
|  |                                                                                |                                                                                                                                                                                                                | DRAWN: C.B                      | DATE: AUG. 01/20 | 018   |
|  |                                                                                |                                                                                                                                                                                                                | CHECKED:                        | DATE:            |       |
|  | EDAC INC<br>TORONTO, ONTARIO<br>CANADA<br>YOUR CONNECTION TO QUALITY & SERVICE | THESE DRAWINGS AND SPECIFICATIONS<br>ARE THE PROPERTY OF EDAC INC.,AND<br>SHALL NOT BE REPRODUCED,OR COPIED<br>OR USED AS THE BASIS FOR THE<br>MANUFACTURE OR SALE OF APPARATUS<br>WITHOUT WRITTEN PERMISSION. | SCALE: (IN C.A.D. 1:1)          | SHEET 1 OF       | 1     |
|  |                                                                                |                                                                                                                                                                                                                | DRAWING NUMBER: 662-009-364-003 |                  | ISSUE |
|  |                                                                                |                                                                                                                                                                                                                | PART NUMBER: 662-009-3          | 364-003          | 1     |