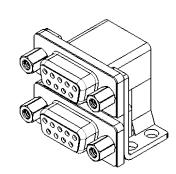

THIS IS A C.A.D. GENERATED DRAWING DO NOT MAKE MANUAL REVISIONS TO MASTER.

**ISSUE NUMBER** (1)ORIGINAL

NOTES:

MATERIAL:

HOUSING: THERMOPLASTIC POLYESTER, UL94V-0 **BLACK IN COLOUR** STEEL, NICKEL PLATED SHELL: CONTACT: COPPER ALLOY, 15µ GOLD PLATING

OPERATING TEMPERATURE: -55°C ~ 85°C

**CURRENT RATING: 3A PER CONTACT** CONTACT RESISTANCE: 25mΩ MAX. INSULATOR RESISTANCE: 5000MΩ min. DIELECTRIC WITHSTANDING VOLTAGE: 1000V AC rms

|  | 662 SERIES D-SUB CONNECTOR                                                     |                                                                                                                                                                                                                | SW REFERENCE NO.: 662 ASSEMBLY  |                  |       |
|--|--------------------------------------------------------------------------------|----------------------------------------------------------------------------------------------------------------------------------------------------------------------------------------------------------------|---------------------------------|------------------|-------|
|  |                                                                                |                                                                                                                                                                                                                | DRAWN: C.B                      | DATE: AUG. 01/20 | 018   |
|  |                                                                                |                                                                                                                                                                                                                | CHECKED:                        | DATE:            |       |
|  | EDAC INC<br>TORONTO, ONTARIO<br>CANADA<br>YOUR CONNECTION TO QUALITY & SERVICE | THESE DRAWINGS AND SPECIFICATIONS<br>ARE THE PROPERTY OF EDAC INC.,AND<br>SHALL NOT BE REPRODUCED,OR COPIED<br>OR USED AS THE BASIS FOR THE<br>MANUFACTURE OR SALE OF APPARATUS<br>WITHOUT WRITTEN PERMISSION. | SCALE: (IN C.A.D. 1:1)          | SHEET 1 OF       | 1     |
|  |                                                                                |                                                                                                                                                                                                                | DRAWING NUMBER: 662-009-364-003 |                  | ISSUE |
|  |                                                                                |                                                                                                                                                                                                                | PART NUMBER: 662-009-3          | 364-003          | 1     |