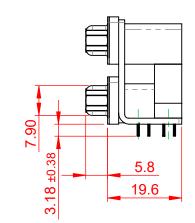

OPERATING TEMPERATURE: -55°C ~ 85°C

**CURRENT RATING: 3A PER CONTACT** CONTACT RESISTANCE: 25mΩ MAX. INSULATOR RESISTANCE: 5000MΩ min. DIELECTRIC WITHSTANDING VOLTAGE: 1000V AC rms

|  | 662 SERIES D-SUB CONNECTOR                                                     |                                                                                                                                                                                                                | SW REFERENCE NO.: 662 ASSEMBLY  |                  |       |
|--|--------------------------------------------------------------------------------|----------------------------------------------------------------------------------------------------------------------------------------------------------------------------------------------------------------|---------------------------------|------------------|-------|
|  |                                                                                |                                                                                                                                                                                                                | DRAWN: C.B                      | DATE: AUG. 01/20 | 018   |
|  |                                                                                |                                                                                                                                                                                                                | CHECKED:                        | DATE:            |       |
|  | EDAC INC<br>TORONTO, ONTARIO<br>CANADA<br>YOUR CONNECTION TO QUALITY & SERVICE | THESE DRAWINGS AND SPECIFICATIONS<br>ARE THE PROPERTY OF EDAC INC.,AND<br>SHALL NOT BE REPRODUCED,OR COPIED<br>OR USED AS THE BASIS FOR THE<br>MANUFACTURE OR SALE OF APPARATUS<br>WITHOUT WRITTEN PERMISSION. | SCALE: (IN C.A.D. 1:1)          | SHEET 1 OF       | 1     |
|  |                                                                                |                                                                                                                                                                                                                | DRAWING NUMBER: 662-009-364-003 |                  | ISSUE |
|  |                                                                                |                                                                                                                                                                                                                | PART NUMBER: 662-009-3          | 364-003          | 1     |