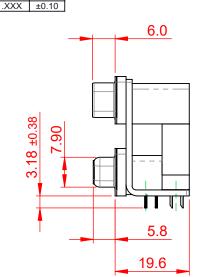

THIS IS A C.A.D. GENERATED DRAWING TOLERANCE UNLESS OTHERWISE SPECIFIED DO NOT MAKE MANUAL REVISIONS TO MASTER. .X ±0.25

**ISSUE NUMBER** ORIGINAL (1)

.XX ±0.13

NOTES:

MATERIAL:

HOUSING: THERMOPLASTIC POLYESTER, UL94V-0, **BLACK IN COLOUR** SHELL: STEEL, NICKEL PLATED CONTACT: COPPER ALLOY, GOLD FLASH PLATING

OPERATING TEMPERATURE: -55°C ~ 85°C

**CURRENT RATING: 3A PER CONTACT** CONTACT RESISTANCE:  $25m\Omega$  MAX. INSULATOR RESISTANCE: 5000MΩ min. DIELECTRIC WITHSTANDING VOLTAGE: 1000V AC rms

| 663 SERIES D-SUB CONNECTOR                                                    |                                                                                                                                                                                                                | SW REFERENCE NO.: 663 ASSEMBLY  |                    |       |
|-------------------------------------------------------------------------------|----------------------------------------------------------------------------------------------------------------------------------------------------------------------------------------------------------------|---------------------------------|--------------------|-------|
|                                                                               |                                                                                                                                                                                                                | DRAWN: C.B                      | DATE: AUG. 01/2018 |       |
|                                                                               |                                                                                                                                                                                                                | CHECKED: DATE:                  |                    |       |
| EDAC INC<br>TORONTO, ONTARIO<br>CANADA<br>DUR CONNECTION TO QUALITY & SERVICE | THESE DRAWINGS AND SPECIFICATIONS<br>ARE THE PROPERTY OF EDAC INC.,AND<br>SHALL NOT BE REPRODUCED,OR COPIED<br>OR USED AS THE BASIS FOR THE<br>MANUFACTURE OR SALE OF APPARATUS<br>WITHOUT WRITTEN PERMISSION. | SCALE: (IN C.A.D. 1:1)          | SHEET 1 OF         | 1     |
|                                                                               |                                                                                                                                                                                                                | DRAWING NUMBER: 663-009-264-007 |                    | ISSUE |
|                                                                               |                                                                                                                                                                                                                | PART NUMBER: 663-009-2          | 264-007            | 1     |

THIS SERIES FULLY CONFORMS TO THE EUROPEAN UNION DIRECTIVES 2011/65/EU FOR RoHS COMPLIANCY.