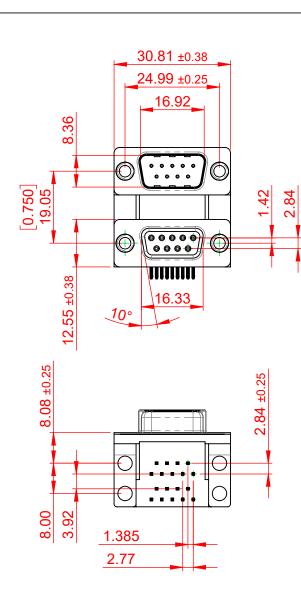

THIS IS A C.A.D. GENERATED DRAWING TOLERANCE UNLESS OTHERWISE SPECIFIED DO NOT MAKE MANUAL REVISIONS TO MASTER. .X ±0.25

**ISSUE NUMBER** ORIGINAL (1)

.XX ±0.13

NOTES:

MATERIAL:

HOUSING: THERMOPLASTIC POLYESTER, UL94V-0, **BLACK IN COLOUR** SHELL: STEEL, NICKEL PLATED CONTACT: COPPER ALLOY, GOLD FLASH PLATING

OPERATING TEMPERATURE: -55°C ~ 85°C

**CURRENT RATING: 3A PER CONTACT** CONTACT RESISTANCE:  $25m\Omega$  MAX. INSULATOR RESISTANCE: 5000MΩ min. DIELECTRIC WITHSTANDING VOLTAGE: 1000V AC rms

| 663 SERIES D-SUB CONNECTOR                                                    |                                                                                                                                                                                                                | SW REFERENCE NO.: 663 ASSEMBLY  |                    |       |
|-------------------------------------------------------------------------------|----------------------------------------------------------------------------------------------------------------------------------------------------------------------------------------------------------------|---------------------------------|--------------------|-------|
|                                                                               |                                                                                                                                                                                                                | DRAWN: C.B                      | DATE: AUG. 01/2018 |       |
|                                                                               |                                                                                                                                                                                                                | CHECKED: DATE:                  |                    |       |
| EDAC INC<br>TORONTO, ONTARIO<br>CANADA<br>DUR CONNECTION TO QUALITY & SERVICE | THESE DRAWINGS AND SPECIFICATIONS<br>ARE THE PROPERTY OF EDAC INC.,AND<br>SHALL NOT BE REPRODUCED,OR COPIED<br>OR USED AS THE BASIS FOR THE<br>MANUFACTURE OR SALE OF APPARATUS<br>WITHOUT WRITTEN PERMISSION. | SCALE: (IN C.A.D. 1:1)          | SHEET 1 OF         | 1     |
|                                                                               |                                                                                                                                                                                                                | DRAWING NUMBER: 663-009-264-007 |                    | ISSUE |
|                                                                               |                                                                                                                                                                                                                | PART NUMBER: 663-009-2          | 264-007            | 1     |

THIS SERIES FULLY CONFORMS TO THE EUROPEAN UNION DIRECTIVES 2011/65/EU FOR RoHS COMPLIANCY.