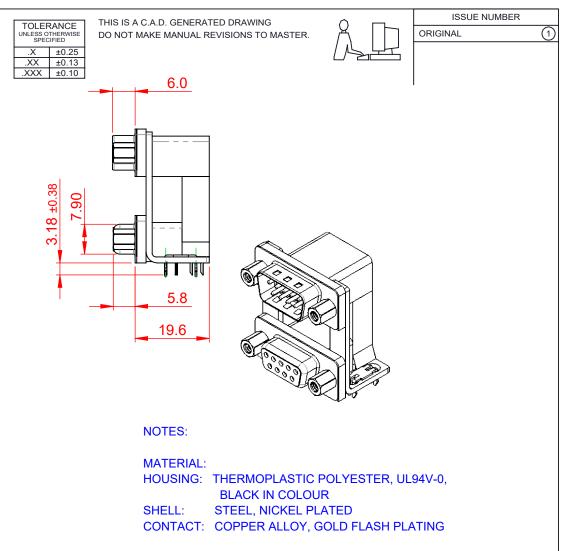

OPERATING TEMPERATURE: -55°C ~ 85°C

| 663 SERIES D-SUB CONNECTOR                                                     |                                                                                                                                                                                                                | SW REFERENCE NO.: 663 ASSEMBLY |                  |       |
|--------------------------------------------------------------------------------|----------------------------------------------------------------------------------------------------------------------------------------------------------------------------------------------------------------|--------------------------------|------------------|-------|
|                                                                                |                                                                                                                                                                                                                | DRAWN: C.B                     | DATE: AUG. 01/20 | 018   |
|                                                                                |                                                                                                                                                                                                                | CHECKED:                       | DATE:            |       |
| EDAC INC<br>TORONTO, ONTARIO<br>CANADA<br>YOUR CONNECTION TO QUALITY & SERVICE | THESE DRAWINGS AND SPECIFICATIONS<br>ARE THE PROPERTY OF EDAC INC.,AND<br>SHALL NOT BE REPRODUCED,OR COPIED<br>OR USED AS THE BASIS FOR THE<br>MANUFACTURE OR SALE OF APPARATUS<br>WITHOUT WRITTEN PERMISSION. | SCALE: (IN C.A.D. 1:1)         | SHEET 1 OF       | 1     |
|                                                                                |                                                                                                                                                                                                                | DRAWING NUMBER: 663-009-2      | 264-039          | ISSUE |
|                                                                                |                                                                                                                                                                                                                | PART NUMBER: 663-009-2         | 264-039          | 1     |