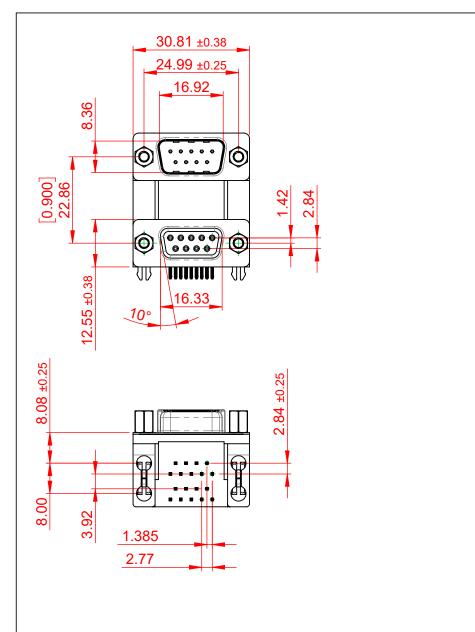

OPERATING TEMPERATURE: -55°C ~ 85°C

| 663 SERIES D-SUB CONNECTOR                                                     |                                                                                                                                                                                                                | SW REFERENCE NO.: 663 ASSEMBLY |                  |       |
|--------------------------------------------------------------------------------|----------------------------------------------------------------------------------------------------------------------------------------------------------------------------------------------------------------|--------------------------------|------------------|-------|
|                                                                                |                                                                                                                                                                                                                | DRAWN: C.B                     | DATE: AUG. 01/20 | 018   |
|                                                                                |                                                                                                                                                                                                                | CHECKED:                       | DATE:            |       |
| EDAC INC<br>TORONTO, ONTARIO<br>CANADA<br>YOUR CONNECTION TO QUALITY & SERVICE | THESE DRAWINGS AND SPECIFICATIONS<br>ARE THE PROPERTY OF EDAC INC.,AND<br>SHALL NOT BE REPRODUCED,OR COPIED<br>OR USED AS THE BASIS FOR THE<br>MANUFACTURE OR SALE OF APPARATUS<br>WITHOUT WRITTEN PERMISSION. | SCALE: (IN C.A.D. 1:1)         | SHEET 1 OF       | 1     |
|                                                                                |                                                                                                                                                                                                                | DRAWING NUMBER: 663-009-2      | 264-039          | ISSUE |
|                                                                                |                                                                                                                                                                                                                | PART NUMBER: 663-009-2         | 264-039          | 1     |