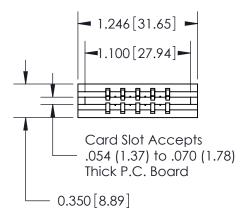

## THIS IS A C.A.D. GENERATED DRAWING DO NOT MAKE MANUAL REVISIONS TO MASTER.

ORIGINAL

Contact Information
541-Wire Wrap, Regular Point - Tail LG.=.750(19.05)
.156" (3.96mm) Contact Spacing x .200" (5.08mm) Row Spacing