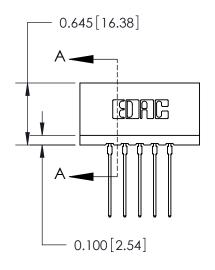

## THIS IS A C.A.D. GENERATED DRAWING DO NOT MAKE MANUAL REVISIONS TO MASTER.

ORIGINAL

Contact Information
541-Wire Wrap, Regular Point - Tail LG.=.750(19.05)
.156" (3.96mm) Contact Spacing x .200" (5.08mm) Row Spacing