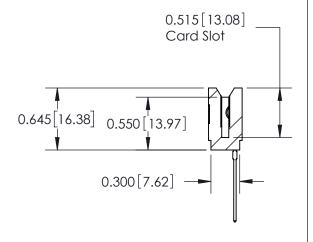

## THIS IS A C.A.D. GENERATED DRAWING DO NOT MAKE MANUAL REVISIONS TO MASTER.

ORIGINAL

Contact Information
541-Wire Wrap, Regular Point - Tail LG.=.750(19.05)
.156" (3.96mm) Contact Spacing x .200" (5.08mm) Row Spacing