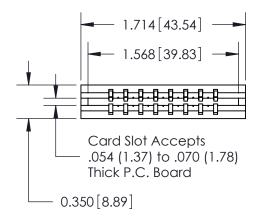

THIS IS A C.A.D. GENERATED DRAWING DO NOT MAKE MANUAL REVISIONS TO MASTER.

ORIGINAL

Contact Information
541-Wire Wrap, Regular Point - Tail LG.=.750(19.05)
.156" (3.96mm) Contact Spacing x .200" (5.08mm) Row Spacing

| 737 Series Ultra-Mate Card Edge Connector - Press Fit<br>Part Number: 737-008-541-106 |                                                                                                                                                                                                 | ACAD REFERENCE NO. 737-ENG MAST |         | MASTER         |
|---------------------------------------------------------------------------------------|-------------------------------------------------------------------------------------------------------------------------------------------------------------------------------------------------|---------------------------------|---------|----------------|
|                                                                                       |                                                                                                                                                                                                 | DRAWN: J.LSECT                  | OHEA"   | <b>4</b> 28/09 |
|                                                                                       |                                                                                                                                                                                                 | CHECKED:                        | DATE:   |                |
| EDAC INC TORONTO, ONTARIO CANADA YOUR CONNECTION TO QUALITY & SERVICE                 | THESE DRAWINGS AND SPECIFICATIONS ARE THE PROPERTY OF EDAC INC.,AND SHALL NOT BE REPRODUCED,OR COPIED OR USED AS THE BASIS FOR THE MANUFACTURE OR SALE OF APPARATUS WITHOUT WRITTEN PERMISSION. | SCALE:                          | SHEET 1 | OF 2           |
|                                                                                       |                                                                                                                                                                                                 | DRAWING NUMBER                  |         | ISSUE          |
|                                                                                       |                                                                                                                                                                                                 | 737-ENG MASTER                  |         | 1              |
| TOUR CONNECTION TO QUALITY & SERVICE                                                  |                                                                                                                                                                                                 |                                 |         |                |