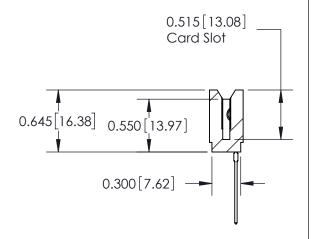

THIS IS A C.A.D. GENERATED DRAWING DO NOT MAKE MANUAL REVISIONS TO MASTER.

ORIGINAL

Contact Information
541-Wire Wrap, Regular Point - Tail LG.=.750(19.05)
.156" (3.96mm) Contact Spacing x .200" (5.08mm) Row Spacing

| 737 Series Ultra-Mate Card Edge Connector - Press Fit<br>Part Number: 737-008-541-106 |                                                                                                                                                                                                 | ACAD REFERENCE NO. 737-ENG MAST |         | MASTER         |
|---------------------------------------------------------------------------------------|-------------------------------------------------------------------------------------------------------------------------------------------------------------------------------------------------|---------------------------------|---------|----------------|
|                                                                                       |                                                                                                                                                                                                 | DRAWN: J.LSECT                  | OHEA"   | <b>4</b> 28/09 |
|                                                                                       |                                                                                                                                                                                                 | CHECKED:                        | DATE:   |                |
| EDAC INC TORONTO, ONTARIO CANADA YOUR CONNECTION TO QUALITY & SERVICE                 | THESE DRAWINGS AND SPECIFICATIONS ARE THE PROPERTY OF EDAC INC.,AND SHALL NOT BE REPRODUCED,OR COPIED OR USED AS THE BASIS FOR THE MANUFACTURE OR SALE OF APPARATUS WITHOUT WRITTEN PERMISSION. | SCALE:                          | SHEET 1 | OF 2           |
|                                                                                       |                                                                                                                                                                                                 | DRAWING NUMBER                  |         | ISSUE          |
|                                                                                       |                                                                                                                                                                                                 | 737-ENG MASTER                  |         | 1              |
| TOUR CONNECTION TO QUALITY & SERVICE                                                  |                                                                                                                                                                                                 |                                 |         |                |