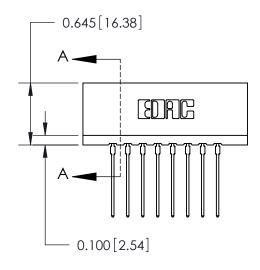

THIS IS A C.A.D. GENERATED DRAWING DO NOT MAKE MANUAL REVISIONS TO MASTER.

ORIGINAL

Contact Information
541-Wire Wrap, Regular Point - Tail LG.=.750(19.05)
.156" (3.96mm) Contact Spacing x .200" (5.08mm) Row Spacing

| 737 Series Ultra-Mate Card Edge Connector - Press Fit<br>Part Number: 737-008-541-106 |                                                                                                                                                                                                 | ACAD REFERENCE NO. 737-ENG MAST |         | MASTER         |
|---------------------------------------------------------------------------------------|-------------------------------------------------------------------------------------------------------------------------------------------------------------------------------------------------|---------------------------------|---------|----------------|
|                                                                                       |                                                                                                                                                                                                 | DRAWN: J.LSECT                  | OHEA"   | <b>4</b> 28/09 |
|                                                                                       |                                                                                                                                                                                                 | CHECKED:                        | DATE:   |                |
| EDAC INC TORONTO, ONTARIO CANADA YOUR CONNECTION TO QUALITY & SERVICE                 | THESE DRAWINGS AND SPECIFICATIONS ARE THE PROPERTY OF EDAC INC.,AND SHALL NOT BE REPRODUCED,OR COPIED OR USED AS THE BASIS FOR THE MANUFACTURE OR SALE OF APPARATUS WITHOUT WRITTEN PERMISSION. | SCALE:                          | SHEET 1 | OF 2           |
|                                                                                       |                                                                                                                                                                                                 | DRAWING NUMBER                  |         | ISSUE          |
|                                                                                       |                                                                                                                                                                                                 | 737-ENG MASTER                  |         | 1              |
| TOUR CONNECTION TO QUALITY & SERVICE                                                  |                                                                                                                                                                                                 |                                 |         |                |