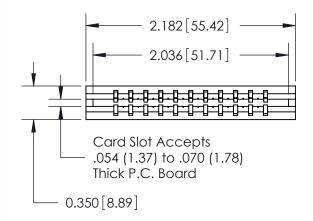

THIS IS A C.A.D. GENERATED DRAWING DO NOT MAKE MANUAL REVISIONS TO MASTER.

ISSUE NUMBER

ORIGINAL

Contact Information
545-Wire Wrap, High Point - Tail LG.=.560(14.22)
.156" (3.96mm) Contact Spacing x .200" (5.08mm) Row Spacing