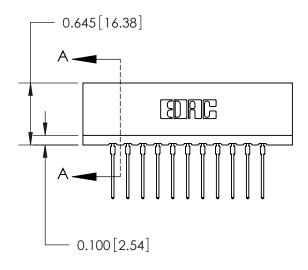

THIS IS A C.A.D. GENERATED DRAWING DO NOT MAKE MANUAL REVISIONS TO MASTER.

ISSUE NUMBER

ORIGINAL

Contact Information
545-Wire Wrap, High Point - Tail LG.=.560(14.22)
.156" (3.96mm) Contact Spacing x .200" (5.08mm) Row Spacing