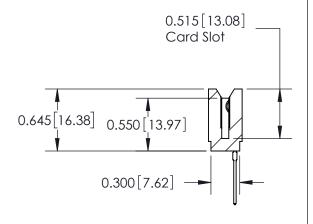

THIS IS A C.A.D. GENERATED DRAWING DO NOT MAKE MANUAL REVISIONS TO MASTER.

ISSUE NUMBER

ORIGINAL

Contact Information
545-Wire Wrap, High Point - Tail LG.=.560(14.22)
.156" (3.96mm) Contact Spacing x .200" (5.08mm) Row Spacing