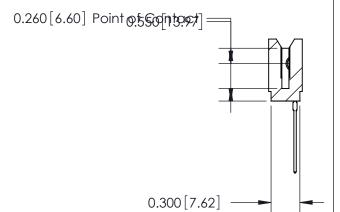

## THIS IS A C.A.D. GENERATED DRAWING DO NOT MAKE MANUAL REVISIONS TO MASTER.

ISSUE NUMBER

ORIGINAL

Contact Information
541-Wire Wrap, Regular Point - Tail LG.=.750(19.05)
.100" (2.54mm) Contact Spacing x .200" (5.08mm) Row Spacing