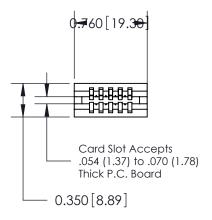

## THIS IS A C.A.D. GENERATED DRAWING DO NOT MAKE MANUAL REVISIONS TO MASTER.

ISSUE NUMBER

ORIGINAL

Contact Information
541-Wire Wrap, Regular Point - Tail LG.=.750(19.05)
.100" (2.54mm) Contact Spacing x .200" (5.08mm) Row Spacing