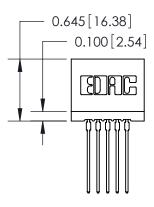

## THIS IS A C.A.D. GENERATED DRAWING DO NOT MAKE MANUAL REVISIONS TO MASTER.

ISSUE NUMBER

ORIGINAL

Contact Information
541-Wire Wrap, Regular Point - Tail LG.=.750(19.05)
.100" (2.54mm) Contact Spacing x .200" (5.08mm) Row Spacing