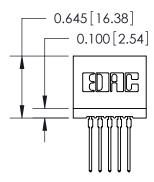

THIS IS A C.A.D. GENERATED DRAWING DO NOT MAKE MANUAL REVISIONS TO MASTER.

ORIGINAL

Contact Information
545-Wire Wrap, High Point - Tail LG.=.560(14.22)
.100" (2.54mm) Contact Spacing x .200" (5.08mm) Row Spacing