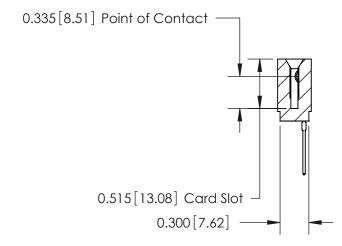

THIS IS A C.A.D. GENERATED DRAWING DO NOT MAKE MANUAL REVISIONS TO MASTER.

ORIGINAL

Contact Information
545-Wire Wrap, High Point - Tail LG.=.560(14.22)
.100" (2.54mm) Contact Spacing x .200" (5.08mm) Row Spacing