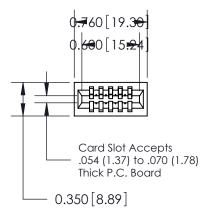

THIS IS A C.A.D. GENERATED DRAWING DO NOT MAKE MANUAL REVISIONS TO MASTER.

ORIGINAL

Contact Information
545-Wire Wrap, High Point - Tail LG.=.560(14.22)
.100" (2.54mm) Contact Spacing x .200" (5.08mm) Row Spacing