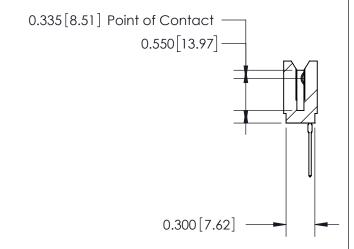

THIS IS A C.A.D. GENERATED DRAWING DO NOT MAKE MANUAL REVISIONS TO MASTER.

ORIGINAL

745-ENG MASTER

DATE: MAY 04/09

SHEET 1 OF 2

ISSUE

DATE:

Contact Information
545-Wire Wrap, High Point - Tail LG.=.560(14.22)
.100" (2.54mm) Contact Spacing x .200" (5.08mm) Row Spacing