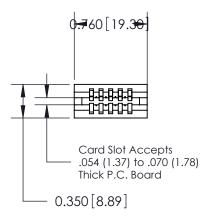

THIS IS A C.A.D. GENERATED DRAWING DO NOT MAKE MANUAL REVISIONS TO MASTER.

ORIGINAL

745-ENG MASTER

DATE: MAY 04/09

SHEET 1 OF 2

ISSUE

DATE:

Contact Information
545-Wire Wrap, High Point - Tail LG.=.560(14.22)
.100" (2.54mm) Contact Spacing x .200" (5.08mm) Row Spacing