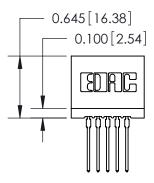

THIS IS A C.A.D. GENERATED DRAWING DO NOT MAKE MANUAL REVISIONS TO MASTER.

ORIGINAL

745-ENG MASTER

DATE: MAY 04/09

SHEET 1 OF 2

ISSUE

DATE:

Contact Information
545-Wire Wrap, High Point - Tail LG.=.560(14.22)
.100" (2.54mm) Contact Spacing x .200" (5.08mm) Row Spacing