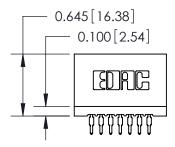

THIS IS A C.A.D. GENERATED DRAWING DO NOT MAKE MANUAL REVISIONS TO MASTER.

ISSUE NUMBER

ORIGINAL

745-ENG MASTER
DATE: MAY 04/09

SHEET 1 OF 2

ISSUE

DATE:

Contact Information
525-P.C. Tail, High Point - Tail LG.=.190(4.83)
.100" (2.54mm) Contact Spacing x .200" (5.08mm) Row Spacing

| 745 Series Ultra-Mate Card Edge Connector - Press Fit Part Number: 745-007-525-101                                                                                                                | ACAD REFERENCE NO.                                                                                                                                                  |                                                                                                                                                                                        |
|---------------------------------------------------------------------------------------------------------------------------------------------------------------------------------------------------|---------------------------------------------------------------------------------------------------------------------------------------------------------------------|----------------------------------------------------------------------------------------------------------------------------------------------------------------------------------------|
|                                                                                                                                                                                                   | DRAWN:                                                                                                                                                              | J.LEE                                                                                                                                                                                  |
|                                                                                                                                                                                                   | CHECKED:                                                                                                                                                            |                                                                                                                                                                                        |
| THESE DRAWINGS AND SPECIFICATIONS ARE THE PROPERTY OF EDAC INC., AND SHALL NOT BE REPRODUCED, OR COPIED OR USED AS THE BASIS FOR THE MANUFACTURE OR SALE OF APPARATUS WITHOUT WRITTEN PERMISSION. | SCALE:                                                                                                                                                              |                                                                                                                                                                                        |
|                                                                                                                                                                                                   | DRAWING NUMBER                                                                                                                                                      |                                                                                                                                                                                        |
|                                                                                                                                                                                                   | 745-EI                                                                                                                                                              | NG MASTER                                                                                                                                                                              |
|                                                                                                                                                                                                   | THESE DRAWINGS AND SPECIFICATIONS ARE THE PROPERTY OF EDAC INC.,AND SHALL NOT BE REPRODUCED,OR COPIED OR USED AS THE BASIS FOR THE MANUFACTURE OR SALE OF APPARATUS | CHECKED:  THESE DRAWINGS AND SPECIFICATIONS ARE THE PROPERTY OF EDAC INC., AND SHALL NOT BE REPRODUCED, OR COPIED OR USED AS THE BASIS FOR THE MANUFACTURE OR SALE OF APPARATUS  745-E |