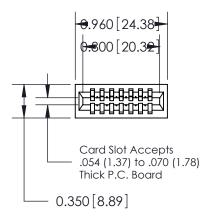

THIS IS A C.A.D. GENERATED DRAWING DO NOT MAKE MANUAL REVISIONS TO MASTER.

ISSUE NUMBER

ORIGINAL

745-ENG MASTER
DATE: MAY 04/09

SHEET 1 OF 2

ISSUE

DATE:

Contact Information
525-P.C. Tail, High Point - Tail LG.=.190(4.83)
.100" (2.54mm) Contact Spacing x .200" (5.08mm) Row Spacing

| 745 Series Ultra-Mate Card Edge Connector - Press Fit Part Number: 745-007-525-101                                                                                                                | ACAD REFERENCE NO.                                                                                                                                                  |                                                                                                                                                                                        |
|---------------------------------------------------------------------------------------------------------------------------------------------------------------------------------------------------|---------------------------------------------------------------------------------------------------------------------------------------------------------------------|----------------------------------------------------------------------------------------------------------------------------------------------------------------------------------------|
|                                                                                                                                                                                                   | DRAWN:                                                                                                                                                              | J.LEE                                                                                                                                                                                  |
|                                                                                                                                                                                                   | CHECKED:                                                                                                                                                            |                                                                                                                                                                                        |
| THESE DRAWINGS AND SPECIFICATIONS ARE THE PROPERTY OF EDAC INC., AND SHALL NOT BE REPRODUCED, OR COPIED OR USED AS THE BASIS FOR THE MANUFACTURE OR SALE OF APPARATUS WITHOUT WRITTEN PERMISSION. | SCALE:                                                                                                                                                              |                                                                                                                                                                                        |
|                                                                                                                                                                                                   | DRAWING NUMBER                                                                                                                                                      |                                                                                                                                                                                        |
|                                                                                                                                                                                                   | 745-EI                                                                                                                                                              | NG MASTER                                                                                                                                                                              |
|                                                                                                                                                                                                   | THESE DRAWINGS AND SPECIFICATIONS ARE THE PROPERTY OF EDAC INC.,AND SHALL NOT BE REPRODUCED,OR COPIED OR USED AS THE BASIS FOR THE MANUFACTURE OR SALE OF APPARATUS | CHECKED:  THESE DRAWINGS AND SPECIFICATIONS ARE THE PROPERTY OF EDAC INC., AND SHALL NOT BE REPRODUCED, OR COPIED OR USED AS THE BASIS FOR THE MANUFACTURE OR SALE OF APPARATUS  745-E |