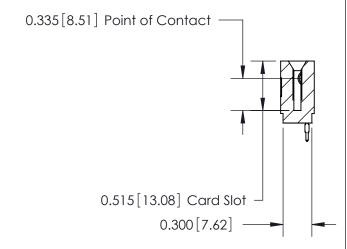

THIS IS A C.A.D. GENERATED DRAWING DO NOT MAKE MANUAL REVISIONS TO MASTER.

ISSUE NUMBER

ORIGINAL

745-ENG MASTER
DATE: MAY 04/09

SHEET 1 OF 2

ISSUE

DATE:

Contact Information
525-P.C. Tail, High Point - Tail LG.=.190(4.83)
.100" (2.54mm) Contact Spacing x .200" (5.08mm) Row Spacing

| 745 Series Ultra-Mate Card Edge Connector - Press Fit Part Number: 745-007-525-101                                                                                                                | ACAD REFERENCE NO.                                                                                                                                                  |                                                                                                                                                                                        |
|---------------------------------------------------------------------------------------------------------------------------------------------------------------------------------------------------|---------------------------------------------------------------------------------------------------------------------------------------------------------------------|----------------------------------------------------------------------------------------------------------------------------------------------------------------------------------------|
|                                                                                                                                                                                                   | DRAWN:                                                                                                                                                              | J.LEE                                                                                                                                                                                  |
|                                                                                                                                                                                                   | CHECKED:                                                                                                                                                            |                                                                                                                                                                                        |
| THESE DRAWINGS AND SPECIFICATIONS ARE THE PROPERTY OF EDAC INC., AND SHALL NOT BE REPRODUCED, OR COPIED OR USED AS THE BASIS FOR THE MANUFACTURE OR SALE OF APPARATUS WITHOUT WRITTEN PERMISSION. | SCALE:                                                                                                                                                              |                                                                                                                                                                                        |
|                                                                                                                                                                                                   | DRAWING NUMBER                                                                                                                                                      |                                                                                                                                                                                        |
|                                                                                                                                                                                                   | 745-EI                                                                                                                                                              | NG MASTER                                                                                                                                                                              |
|                                                                                                                                                                                                   | THESE DRAWINGS AND SPECIFICATIONS ARE THE PROPERTY OF EDAC INC.,AND SHALL NOT BE REPRODUCED,OR COPIED OR USED AS THE BASIS FOR THE MANUFACTURE OR SALE OF APPARATUS | CHECKED:  THESE DRAWINGS AND SPECIFICATIONS ARE THE PROPERTY OF EDAC INC., AND SHALL NOT BE REPRODUCED, OR COPIED OR USED AS THE BASIS FOR THE MANUFACTURE OR SALE OF APPARATUS  745-E |