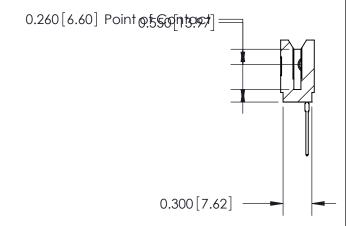

THIS IS A C.A.D. GENERATED DRAWING DO NOT MAKE MANUAL REVISIONS TO MASTER.

ISSUE NUMBER

ORIGINAL

745-ENG MASTER
DATE: MAY 04/09

SHEET 1 OF 2

ISSUE

DATE:

Contact Information
540-Wire Wrap, Regular Point - Tail LG.=.560(14.22)
.100" (2.54mm) Contact Spacing x .200" (5.08mm) Row Spacing

| 745 Series Ultra-Mate Card Edge Connector - Press Fit                 |                                                                                                                                                                                                   | ACAD REFERENCE NO. |   |
|-----------------------------------------------------------------------|---------------------------------------------------------------------------------------------------------------------------------------------------------------------------------------------------|--------------------|---|
|                                                                       |                                                                                                                                                                                                   | DRAWN: J.LEE       |   |
| Part Number: 745-007-540-106                                          |                                                                                                                                                                                                   | CHECKED:           |   |
| EDAC INC TORONTO, ONTARIO CANADA YOUR CONNECTION TO QUALITY & SERVICE | THESE DRAWINGS AND SPECIFICATIONS ARE THE PROPERTY OF EDAC INC., AND SHALL NOT BE REPRODUCED, OR COPIED OR USED AS THE BASIS FOR THE MANUFACTURE OR SALE OF APPARATUS WITHOLIT WRITTEN PERMISSION | SCALE:             |   |
|                                                                       |                                                                                                                                                                                                   | DRAWING NUMBER     | _ |
|                                                                       |                                                                                                                                                                                                   | 745-ENG MASTER     | ₹ |
|                                                                       | WITHOUT WITH LIVE ENVIRONMENT.                                                                                                                                                                    | i                  |   |