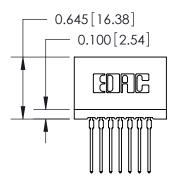

THIS IS A C.A.D. GENERATED DRAWING DO NOT MAKE MANUAL REVISIONS TO MASTER.

ISSUE NUMBER

ORIGINAL

745-ENG MASTER
DATE: MAY 04/09

SHEET 1 OF 2

ISSUE

DATE:

Contact Information
540-Wire Wrap, Regular Point - Tail LG.=.560(14.22)
.100" (2.54mm) Contact Spacing x .200" (5.08mm) Row Spacing

| 745 Series Ultra-Mate Card Edge Connector - Press Fit                 |                                                                                                                                                                                                   | ACAD REFERENCE NO. |   |
|-----------------------------------------------------------------------|---------------------------------------------------------------------------------------------------------------------------------------------------------------------------------------------------|--------------------|---|
|                                                                       |                                                                                                                                                                                                   | DRAWN: J.LEE       |   |
| Part Number: 745-007-540-106                                          |                                                                                                                                                                                                   | CHECKED:           |   |
| EDAC INC TORONTO, ONTARIO CANADA YOUR CONNECTION TO QUALITY & SERVICE | THESE DRAWINGS AND SPECIFICATIONS ARE THE PROPERTY OF EDAC INC., AND SHALL NOT BE REPRODUCED, OR COPIED OR USED AS THE BASIS FOR THE MANUFACTURE OR SALE OF APPARATUS WITHOLIT WRITTEN PERMISSION | SCALE:             |   |
|                                                                       |                                                                                                                                                                                                   | DRAWING NUMBER     | _ |
|                                                                       |                                                                                                                                                                                                   | 745-ENG MASTER     | ₹ |
|                                                                       | WITHOUT WITH LIVE ENVIRONMENT.                                                                                                                                                                    | i                  |   |