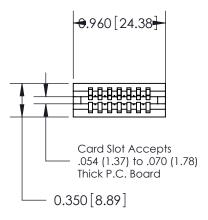

| 745 Series Ultra-Mate Card Edge Connector - Press Fit                 |                                                                                                                                                                                                   | ACAD REFERENCE NO. |   |
|-----------------------------------------------------------------------|---------------------------------------------------------------------------------------------------------------------------------------------------------------------------------------------------|--------------------|---|
|                                                                       |                                                                                                                                                                                                   | DRAWN: J.LEE       |   |
| Part Number: 745-007-540-106                                          |                                                                                                                                                                                                   | CHECKED:           |   |
| EDAC INC TORONTO, ONTARIO CANADA YOUR CONNECTION TO QUALITY & SERVICE | THESE DRAWINGS AND SPECIFICATIONS ARE THE PROPERTY OF EDAC INC., AND SHALL NOT BE REPRODUCED, OR COPIED OR USED AS THE BASIS FOR THE MANUFACTURE OR SALE OF APPARATUS WITHOLIT WRITTEN PERMISSION | SCALE:             |   |
|                                                                       |                                                                                                                                                                                                   | DRAWING NUMBER     | _ |
|                                                                       |                                                                                                                                                                                                   | 745-ENG MASTER     | ₹ |
|                                                                       | WITHOUT WITH LIVE ENVIRONMENT.                                                                                                                                                                    | i                  |   |