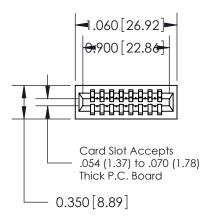

THIS IS A C.A.D. GENERATED DRAWING DO NOT MAKE MANUAL REVISIONS TO MASTER.

ISSUE NUMBER

ORIGINAL

745-ENG MASTER
DATE: MAY 04/09

SHEET 1 OF 2

ISSUE

DATE:

Contact Information
520-P.C. Tail, Regular Point - Tail LG.=.190(4.83)
.100" (2.54mm) Contact Spacing x .200" (5.08mm) Row Spacing