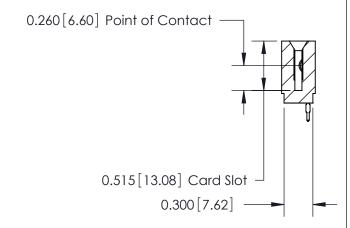

THIS IS A C.A.D. GENERATED DRAWING DO NOT MAKE MANUAL REVISIONS TO MASTER.

ISSUE NUMBER

ORIGINAL

745-ENG MASTER
DATE: MAY 04/09

SHEET 1 OF 2

ISSUE

DATE:

Contact Information
520-P.C. Tail, Regular Point - Tail LG.=.190(4.83)
.100" (2.54mm) Contact Spacing x .200" (5.08mm) Row Spacing