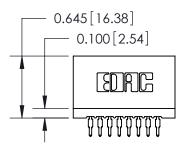

THIS IS A C.A.D. GENERATED DRAWING DO NOT MAKE MANUAL REVISIONS TO MASTER.

ISSUE NUMBER

ORIGINAL

745-ENG MASTER
DATE: MAY 04/09

SHEET 1 OF 2

ISSUE

DATE:

Contact Information
520-P.C. Tail, Regular Point - Tail LG.=.190(4.83)
.100" (2.54mm) Contact Spacing x .200" (5.08mm) Row Spacing