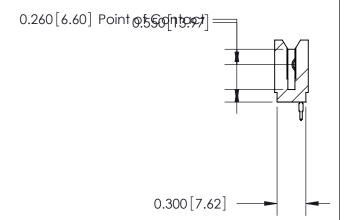

THIS IS A C.A.D. GENERATED DRAWING DO NOT MAKE MANUAL REVISIONS TO MASTER.

ORIGINAL

745-ENG MASTER

DATE: MAY 04/09

SHEET 1 OF 2

ISSUE

DATE:

Contact Information
520-P.C. Tail, Regular Point - Tail LG.=.190(4.83)
.100" (2.54mm) Contact Spacing x .200" (5.08mm) Row Spacing

|  | 745 Series Ultra-Mate Card Edge Connector - Press Fit<br>Part Number: 745-008-520-106 |                   |                                                                                                                                                                                                  | ACAD REFERENCE NO. |       |   |
|--|---------------------------------------------------------------------------------------|-------------------|--------------------------------------------------------------------------------------------------------------------------------------------------------------------------------------------------|--------------------|-------|---|
|  |                                                                                       |                   |                                                                                                                                                                                                  | DRAWN:             | J.LEE | [ |
|  |                                                                                       |                   |                                                                                                                                                                                                  | CHECKED:           |       |   |
|  | YOUR CONNECTION TO                                                                    | EDAC INC          | THESE DRAWINGS AND SPECIFICATIONS ARE THE PROPERTY OF EDAC INC. AND SHALL NOT BE REPRODUCED, OR COPIED OR USED AS THE BASIS FOR THE MANUFACTURE OR SALE OF APPARATUS WITHOUT WRITTEN PERMISSION. | SCALE:             |       | 5 |
|  |                                                                                       | TORONTO, ONTARIO  |                                                                                                                                                                                                  | DRAWING NUMBER     |       |   |
|  |                                                                                       | CANADA            |                                                                                                                                                                                                  | 745-ENG MASTER     |       |   |
|  | TOUR CONNECTION TO                                                                    | QUALITI & SERVICE |                                                                                                                                                                                                  |                    |       |   |