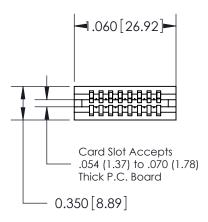

THIS IS A C.A.D. GENERATED DRAWING DO NOT MAKE MANUAL REVISIONS TO MASTER.

ORIGINAL

745-ENG MASTER

DATE: MAY 04/09

SHEET 1 OF 2

ISSUE

DATE:

Contact Information
520-P.C. Tail, Regular Point - Tail LG.=.190(4.83)
.100" (2.54mm) Contact Spacing x .200" (5.08mm) Row Spacing

|  | 745 Series Ultra-Mate Card Edge Connector - Press Fit<br>Part Number: 745-008-520-106 |                   |                                                                                                                                                                                                  | ACAD REFERENCE NO. |       |   |
|--|---------------------------------------------------------------------------------------|-------------------|--------------------------------------------------------------------------------------------------------------------------------------------------------------------------------------------------|--------------------|-------|---|
|  |                                                                                       |                   |                                                                                                                                                                                                  | DRAWN:             | J.LEE | [ |
|  |                                                                                       |                   |                                                                                                                                                                                                  | CHECKED:           |       |   |
|  | YOUR CONNECTION TO                                                                    | EDAC INC          | THESE DRAWINGS AND SPECIFICATIONS ARE THE PROPERTY OF EDAC INC. AND SHALL NOT BE REPRODUCED, OR COPIED OR USED AS THE BASIS FOR THE MANUFACTURE OR SALE OF APPARATUS WITHOUT WRITTEN PERMISSION. | SCALE:             |       | 5 |
|  |                                                                                       | TORONTO, ONTARIO  |                                                                                                                                                                                                  | DRAWING NUMBER     |       |   |
|  |                                                                                       | CANADA            |                                                                                                                                                                                                  | 745-ENG MASTER     |       |   |
|  | TOUR CONNECTION TO                                                                    | QUALITI & SERVICE |                                                                                                                                                                                                  |                    |       |   |