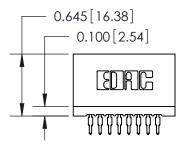

THIS IS A C.A.D. GENERATED DRAWING DO NOT MAKE MANUAL REVISIONS TO MASTER.

ORIGINAL

745-ENG MASTER

DATE: MAY 04/09

SHEET 1 OF 2

ISSUE

DATE:

Contact Information
520-P.C. Tail, Regular Point - Tail LG.=.190(4.83)
.100" (2.54mm) Contact Spacing x .200" (5.08mm) Row Spacing

|  | 745 Series Ultra-Mate Card Edge Connector - Press Fit<br>Part Number: 745-008-520-106 |                   |                                                                                                                                                                                                  | ACAD REFERENCE NO. |       |   |
|--|---------------------------------------------------------------------------------------|-------------------|--------------------------------------------------------------------------------------------------------------------------------------------------------------------------------------------------|--------------------|-------|---|
|  |                                                                                       |                   |                                                                                                                                                                                                  | DRAWN:             | J.LEE | [ |
|  |                                                                                       |                   |                                                                                                                                                                                                  | CHECKED:           |       |   |
|  | YOUR CONNECTION TO                                                                    | EDAC INC          | THESE DRAWINGS AND SPECIFICATIONS ARE THE PROPERTY OF EDAC INC. AND SHALL NOT BE REPRODUCED, OR COPIED OR USED AS THE BASIS FOR THE MANUFACTURE OR SALE OF APPARATUS WITHOUT WRITTEN PERMISSION. | SCALE:             |       | 5 |
|  |                                                                                       | TORONTO, ONTARIO  |                                                                                                                                                                                                  | DRAWING NUMBER     |       |   |
|  |                                                                                       | CANADA            |                                                                                                                                                                                                  | 745-ENG MASTER     |       |   |
|  | TOUR CONNECTION TO                                                                    | QUALITI & SERVICE |                                                                                                                                                                                                  |                    |       |   |