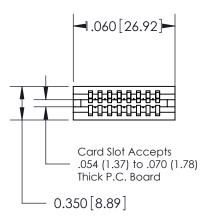

THIS IS A C.A.D. GENERATED DRAWING DO NOT MAKE MANUAL REVISIONS TO MASTER.

ISSUE NUMBER

ORIGINAL

Contact Information
522-P.C. Tail, Regular Point - Tail LG.=.375(9.53)
.100" (2.54mm) Contact Spacing x .200" (5.08mm) Row Spacing