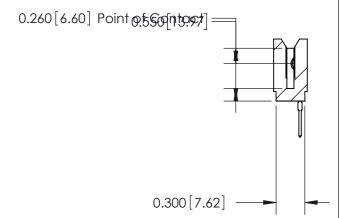

THIS IS A C.A.D. GENERATED DRAWING DO NOT MAKE MANUAL REVISIONS TO MASTER.

ISSUE NUMBER

ORIGINAL

Contact Information
522-P.C. Tail, Regular Point - Tail LG.=.375(9.53)
.100" (2.54mm) Contact Spacing x .200" (5.08mm) Row Spacing