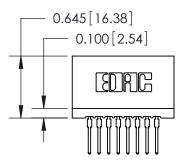

THIS IS A C.A.D. GENERATED DRAWING DO NOT MAKE MANUAL REVISIONS TO MASTER.

ISSUE NUMBER

ORIGINAL

Contact Information
522-P.C. Tail, Regular Point - Tail LG.=.375(9.53)
.100" (2.54mm) Contact Spacing x .200" (5.08mm) Row Spacing