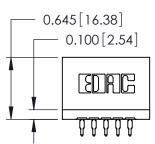

THIS IS A C.A.D. GENERATED DRAWING DO NOT MAKE MANUAL REVISIONS TO MASTER.

ISSUE NUMBER

ORIGINAL

Contact Information 520-P.C. Tail, Regular Point - Tail LG.=.175(4.45) .125" (3.18mm) Contact Spacing x .250" (6.35mm) Row Spacing