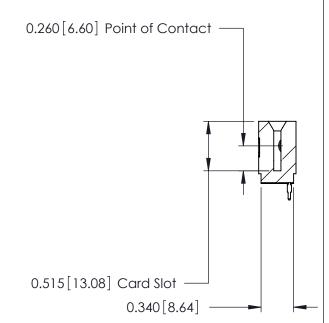

THIS IS A C.A.D. GENERATED DRAWING DO NOT MAKE MANUAL REVISIONS TO MASTER.

ISSUE NUMBER

ORIGINAL

Contact Information 520-P.C. Tail, Regular Point - Tail LG.=.175(4.45) .125" (3.18mm) Contact Spacing x .250" (6.35mm) Row Spacing