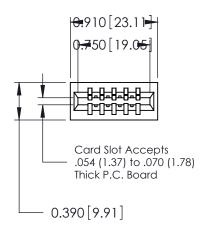

THIS IS A C.A.D. GENERATED DRAWING DO NOT MAKE MANUAL REVISIONS TO MASTER.

ISSUE NUMBER

ORIGINAL

Contact Information 520-P.C. Tail, Regular Point - Tail LG.=.175(4.45) .125" (3.18mm) Contact Spacing x .250" (6.35mm) Row Spacing