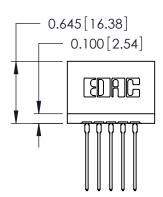

ORIGINAL

Contact Information
553-Wire Wrap, Medium Point - Tail LG.=.702(17.83)
.125" (3.18mm) Contact Spacing x .250" (6.35mm) Row Spacing

| 746 Series Ultra-Mate Card Edge Connector - Press Fit                 |                                                                                                                                                                                                 |                | ACAD REFERENCE NO. |                 | 746-ENG MASTER |  |
|-----------------------------------------------------------------------|-------------------------------------------------------------------------------------------------------------------------------------------------------------------------------------------------|----------------|--------------------|-----------------|----------------|--|
|                                                                       |                                                                                                                                                                                                 | DRAWN:         | J.LEE              | DATE: AUG 20/09 |                |  |
| Part Number: 746-005-553-501                                          |                                                                                                                                                                                                 | CHECKED:       |                    | DATE:           |                |  |
| EDAC INC TORONTO, ONTARIO CANADA  MOUR BONNESTION TO CHARLE A SERVICE | THESE DRAWINGS AND SPECIFICATIONS ARE THE PROPERTY OF EDAC INC.,AND SHALL NOT BE REPRODUCED,OR COPIED OR USED AS THE BASIS FOR THE MANUFACTURE OR SALE OF APPARATUS WITHOUT WRITTEN PERMISSION. | SCALE:         |                    | SHEET 1         | OF 1           |  |
|                                                                       |                                                                                                                                                                                                 | DRAWING NUMBER |                    |                 | ISSUE          |  |
|                                                                       |                                                                                                                                                                                                 | 746-ENG MASTER |                    | ₹               | 1              |  |
| YOUR CONNECTION TO QUALITY & SERVICE                                  |                                                                                                                                                                                                 |                |                    |                 |                |  |