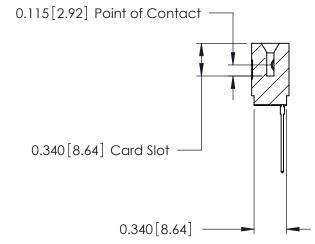

ORIGINAL

Contact Information
553-Wire Wrap, Medium Point - Tail LG.=.702(17.83)
.125" (3.18mm) Contact Spacing x .250" (6.35mm) Row Spacing

| 746 Series Ultra-Mate Card Edge Connector - Press Fit                 |                                                                                                                                                                                                 |                | ACAD REFERENCE NO. |                 | 746-ENG MASTER |  |
|-----------------------------------------------------------------------|-------------------------------------------------------------------------------------------------------------------------------------------------------------------------------------------------|----------------|--------------------|-----------------|----------------|--|
|                                                                       |                                                                                                                                                                                                 | DRAWN:         | J.LEE              | DATE: AUG 20/09 |                |  |
| Part Number: 746-005-553-501                                          |                                                                                                                                                                                                 | CHECKED:       |                    | DATE:           |                |  |
| EDAC INC TORONTO, ONTARIO CANADA  MOUR BONNESTION TO CHARLE A SERVICE | THESE DRAWINGS AND SPECIFICATIONS ARE THE PROPERTY OF EDAC INC.,AND SHALL NOT BE REPRODUCED,OR COPIED OR USED AS THE BASIS FOR THE MANUFACTURE OR SALE OF APPARATUS WITHOUT WRITTEN PERMISSION. | SCALE:         |                    | SHEET 1         | OF 1           |  |
|                                                                       |                                                                                                                                                                                                 | DRAWING NUMBER |                    |                 | ISSUE          |  |
|                                                                       |                                                                                                                                                                                                 | 746-ENG MASTER |                    | ₹               | 1              |  |
| YOUR CONNECTION TO QUALITY & SERVICE                                  |                                                                                                                                                                                                 |                |                    |                 |                |  |