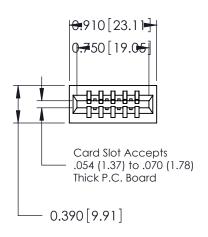

ORIGINAL

Contact Information
553-Wire Wrap, Medium Point - Tail LG.=.702(17.83)
.125" (3.18mm) Contact Spacing x .250" (6.35mm) Row Spacing

| 746 Series Ultra-Mate Card Edge Connector - Press Fit                 |                                                                                                                                                                                                 |                | ACAD REFERENCE NO. |                 | 746-ENG MASTER |  |
|-----------------------------------------------------------------------|-------------------------------------------------------------------------------------------------------------------------------------------------------------------------------------------------|----------------|--------------------|-----------------|----------------|--|
|                                                                       |                                                                                                                                                                                                 | DRAWN:         | J.LEE              | DATE: AUG 20/09 |                |  |
| Part Number: 746-005-553-501                                          |                                                                                                                                                                                                 | CHECKED:       |                    | DATE:           |                |  |
| EDAC INC TORONTO, ONTARIO CANADA  MOUR BONNESTION TO CHARLE A SERVICE | THESE DRAWINGS AND SPECIFICATIONS ARE THE PROPERTY OF EDAC INC.,AND SHALL NOT BE REPRODUCED,OR COPIED OR USED AS THE BASIS FOR THE MANUFACTURE OR SALE OF APPARATUS WITHOUT WRITTEN PERMISSION. | SCALE:         |                    | SHEET 1         | OF 1           |  |
|                                                                       |                                                                                                                                                                                                 | DRAWING NUMBER |                    |                 | ISSUE          |  |
|                                                                       |                                                                                                                                                                                                 | 746-ENG MASTER |                    | ₹               | 1              |  |
| YOUR CONNECTION TO QUALITY & SERVICE                                  |                                                                                                                                                                                                 |                |                    |                 |                |  |