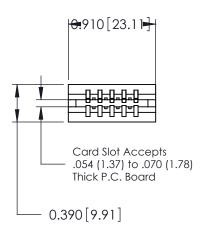

ORIGINAL

Contact Information
553-Wire Wrap, Medium Point - Tail LG.=.702(17.83)
.125" (3.18mm) Contact Spacing x .250" (6.35mm) Row Spacing

| 746 Series Ultra-Mate Card Eage Connector - Press Fit |                                                                                                                                    | ACAD REFERENCE NO. | 746-ENG MASTER  |        |
|-------------------------------------------------------|------------------------------------------------------------------------------------------------------------------------------------|--------------------|-----------------|--------|
|                                                       |                                                                                                                                    | DRAWN: J.LEE       | DATE: AUG 20/09 |        |
| Part Number: 746-005-553-506                          |                                                                                                                                    | CHECKED:           | DATE:           |        |
| EDAC INC TORONTO, ONTARIO                             | THESE DRAWINGS AND SPECIFICATIONS ARE THE PROPERTY OF EDAC INC.,AND SHALL NOT BE REPRODUCED,OR COPIED OR USED AS THE BASIS FOR THE | SCALE:             | SHEET           | 1 OF 1 |
|                                                       |                                                                                                                                    | DRAWING NUMBER     | •               | ISSUE  |
| CANADA  VOLID CONNECTION TO CHALITY & SERVICE         | MANUFACTURE OR SALE OF APPARATUS WITHOUT WRITTEN PERMISSION.                                                                       | 746-ENG MASTER     |                 | 1      |
| YOUR CONNECTION TO QUALITY & SERVICE                  |                                                                                                                                    |                    |                 |        |