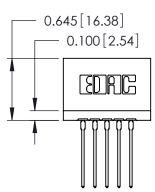

ORIGINAL

Contact Information
553-Wire Wrap, Medium Point - Tail LG.=.702(17.83)
.125" (3.18mm) Contact Spacing x .250" (6.35mm) Row Spacing

| 746 Series Ultra-Mate Card Eage Connector - Press Fit |                                                                                                                                    | ACAD REFERENCE NO. | 746-ENG MASTER  |        |
|-------------------------------------------------------|------------------------------------------------------------------------------------------------------------------------------------|--------------------|-----------------|--------|
|                                                       |                                                                                                                                    | DRAWN: J.LEE       | DATE: AUG 20/09 |        |
| Part Number: 746-005-553-506                          |                                                                                                                                    | CHECKED:           | DATE:           |        |
| EDAC INC TORONTO, ONTARIO                             | THESE DRAWINGS AND SPECIFICATIONS ARE THE PROPERTY OF EDAC INC.,AND SHALL NOT BE REPRODUCED,OR COPIED OR USED AS THE BASIS FOR THE | SCALE:             | SHEET           | 1 OF 1 |
|                                                       |                                                                                                                                    | DRAWING NUMBER     | •               | ISSUE  |
| CANADA  VOLID CONNECTION TO CHALITY & SERVICE         | MANUFACTURE OR SALE OF APPARATUS WITHOUT WRITTEN PERMISSION.                                                                       | 746-ENG MASTER     |                 | 1      |
| YOUR CONNECTION TO QUALITY & SERVICE                  |                                                                                                                                    |                    |                 |        |