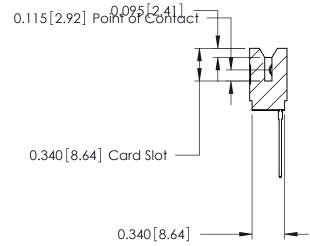

ORIGINAL

Contact Information
553-Wire Wrap, Medium Point - Tail LG.=.702(17.83)
.125" (3.18mm) Contact Spacing x .250" (6.35mm) Row Spacing

| 746 Series Ultra-Mate Card Eage Connector - Press Fit |                                                                                                                                    | ACAD REFERENCE NO. | 746-ENG MASTER  |        |
|-------------------------------------------------------|------------------------------------------------------------------------------------------------------------------------------------|--------------------|-----------------|--------|
|                                                       |                                                                                                                                    | DRAWN: J.LEE       | DATE: AUG 20/09 |        |
| Part Number: 746-005-553-506                          |                                                                                                                                    | CHECKED:           | DATE:           |        |
| EDAC INC TORONTO, ONTARIO                             | THESE DRAWINGS AND SPECIFICATIONS ARE THE PROPERTY OF EDAC INC.,AND SHALL NOT BE REPRODUCED,OR COPIED OR USED AS THE BASIS FOR THE | SCALE:             | SHEET           | 1 OF 1 |
|                                                       |                                                                                                                                    | DRAWING NUMBER     | •               | ISSUE  |
| CANADA  VOLID CONNECTION TO CHALITY & SERVICE         | MANUFACTURE OR SALE OF APPARATUS WITHOUT WRITTEN PERMISSION.                                                                       | 746-ENG MASTER     |                 | 1      |
| YOUR CONNECTION TO QUALITY & SERVICE                  |                                                                                                                                    |                    |                 |        |