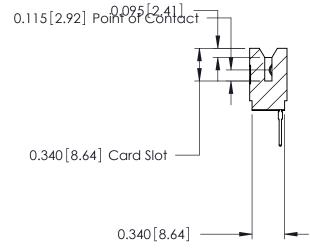

ORIGINAL

Contact Information
527-P.C. Tail, High Point - Tail LG.=.375(9.53)
.125" (3.18mm) Contact Spacing x .250" (6.35mm) Row Spacing

| 746 Series Ultra-Mate Card Edge Connector - Press Fit                 |                                                                                                                                                                                                 |                | ACAD REFERENCE NO. |                 | 746-ENG MASTER |  |
|-----------------------------------------------------------------------|-------------------------------------------------------------------------------------------------------------------------------------------------------------------------------------------------|----------------|--------------------|-----------------|----------------|--|
|                                                                       |                                                                                                                                                                                                 | DRAWN:         | J.LEE              | DATE: AUG 20/09 |                |  |
| Part Number: 746-006-527-506                                          |                                                                                                                                                                                                 | CHECKED:       |                    | DATE:           |                |  |
| EDAC INC TORONTO, ONTARIO CANADA YOUR CONNECTION TO QUALITY & SERVICE | THESE DRAWINGS AND SPECIFICATIONS ARE THE PROPERTY OF EDAC INC.,AND SHALL NOT BE REPRODUCED,OR COPIED OR USED AS THE BASIS FOR THE MANUFACTURE OR SALE OF APPARATUS WITHOUT WRITTEN PERMISSION. | SCALE:         |                    | SHEET 1         | OF 1           |  |
|                                                                       |                                                                                                                                                                                                 | DRAWING NUMBER |                    |                 | ISSUE          |  |
|                                                                       |                                                                                                                                                                                                 | 746-ENG MASTER |                    | ₹               | 1              |  |
| TOUR CONNECTION TO QUALITY & SERVICE                                  |                                                                                                                                                                                                 |                |                    |                 |                |  |