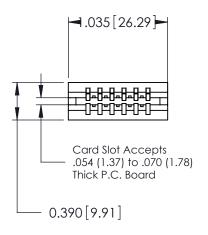

ORIGINAL

Contact Information
527-P.C. Tail, High Point - Tail LG.=.375(9.53)
.125" (3.18mm) Contact Spacing x .250" (6.35mm) Row Spacing

| 746 Series Ultra-Mate Card Edge Connector - Press Fit                 |                                                                                                                                                                                                 |                | ACAD REFERENCE NO. |                 | 746-ENG MASTER |  |
|-----------------------------------------------------------------------|-------------------------------------------------------------------------------------------------------------------------------------------------------------------------------------------------|----------------|--------------------|-----------------|----------------|--|
|                                                                       |                                                                                                                                                                                                 | DRAWN:         | J.LEE              | DATE: AUG 20/09 |                |  |
| Part Number: 746-006-527-506                                          |                                                                                                                                                                                                 | CHECKED:       |                    | DATE:           |                |  |
| EDAC INC TORONTO, ONTARIO CANADA YOUR CONNECTION TO QUALITY & SERVICE | THESE DRAWINGS AND SPECIFICATIONS ARE THE PROPERTY OF EDAC INC.,AND SHALL NOT BE REPRODUCED,OR COPIED OR USED AS THE BASIS FOR THE MANUFACTURE OR SALE OF APPARATUS WITHOUT WRITTEN PERMISSION. | SCALE:         |                    | SHEET 1         | OF 1           |  |
|                                                                       |                                                                                                                                                                                                 | DRAWING NUMBER |                    |                 | ISSUE          |  |
|                                                                       |                                                                                                                                                                                                 | 746-ENG MASTER |                    | ₹               | 1              |  |
| TOUR CONNECTION TO QUALITY & SERVICE                                  |                                                                                                                                                                                                 |                |                    |                 |                |  |