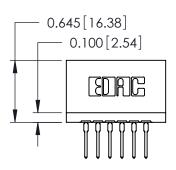

ORIGINAL

Contact Information
527-P.C. Tail, High Point - Tail LG.=.375(9.53)
.125" (3.18mm) Contact Spacing x .250" (6.35mm) Row Spacing

| 746 Series Ultra-Mate Card Edge Connector - Press Fit                 |                                                                                                                                                                                                 |                | ACAD REFERENCE NO. |                 | 746-ENG MASTER |  |
|-----------------------------------------------------------------------|-------------------------------------------------------------------------------------------------------------------------------------------------------------------------------------------------|----------------|--------------------|-----------------|----------------|--|
|                                                                       |                                                                                                                                                                                                 | DRAWN:         | J.LEE              | DATE: AUG 20/09 |                |  |
| Part Number: 746-006-527-506                                          |                                                                                                                                                                                                 | CHECKED:       |                    | DATE:           |                |  |
| EDAC INC TORONTO, ONTARIO CANADA YOUR CONNECTION TO QUALITY & SERVICE | THESE DRAWINGS AND SPECIFICATIONS ARE THE PROPERTY OF EDAC INC.,AND SHALL NOT BE REPRODUCED,OR COPIED OR USED AS THE BASIS FOR THE MANUFACTURE OR SALE OF APPARATUS WITHOUT WRITTEN PERMISSION. | SCALE:         |                    | SHEET 1         | OF 1           |  |
|                                                                       |                                                                                                                                                                                                 | DRAWING NUMBER |                    |                 | ISSUE          |  |
|                                                                       |                                                                                                                                                                                                 | 746-ENG MASTER |                    | ₹               | 1              |  |
| TOUR CONNECTION TO QUALITY & SERVICE                                  |                                                                                                                                                                                                 |                |                    |                 |                |  |