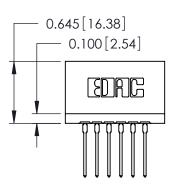

## THIS IS A C.A.D. GENERATED DRAWING DO NOT MAKE MANUAL REVISIONS TO MASTER.

ORIGINAL

Contact Information
540-Wire Wrap, Regular Point - Tail LG.=.560(14.22)
.125" (3.18mm) Contact Spacing x .250" (6.35mm) Row Spacing