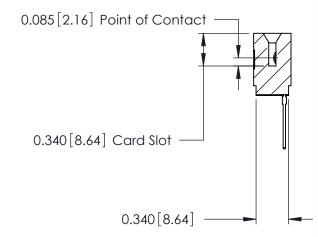

## THIS IS A C.A.D. GENERATED DRAWING DO NOT MAKE MANUAL REVISIONS TO MASTER.

ORIGINAL

Contact Information
540-Wire Wrap, Regular Point - Tail LG.=.560(14.22)
.125" (3.18mm) Contact Spacing x .250" (6.35mm) Row Spacing