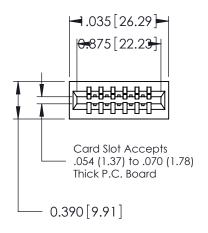

## THIS IS A C.A.D. GENERATED DRAWING DO NOT MAKE MANUAL REVISIONS TO MASTER.

ORIGINAL

Contact Information
540-Wire Wrap, Regular Point - Tail LG.=.560(14.22)
.125" (3.18mm) Contact Spacing x .250" (6.35mm) Row Spacing