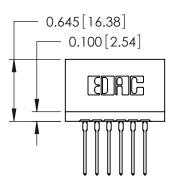

THIS IS A C.A.D. GENERATED DRAWING DO NOT MAKE MANUAL REVISIONS TO MASTER.

ISSUE NUMBER

ORIGINAL

Contact Information
545-Wire Wrap, High Point - Tail LG.=.560(14.22)
.125" (3.18mm) Contact Spacing x .250" (6.35mm) Row Spacing

| 746 Series Ultra-Mate Card Edge Connector - Press Fit            |                                                                                                                                                                     |                | ACAD REFERENCE NO. |          | 746-ENG MASTER |  |
|------------------------------------------------------------------|---------------------------------------------------------------------------------------------------------------------------------------------------------------------|----------------|--------------------|----------|----------------|--|
|                                                                  |                                                                                                                                                                     | DRAWN:         | J.LEE              | DATE: AU | G 20/09        |  |
| Part Number: 746-006-545-501                                     |                                                                                                                                                                     | CHECKED:       |                    | DATE:    |                |  |
| EDAC INC TORONTO, ONTARIO                                        | THESE DRAWINGS AND SPECIFICATIONS ARE THE PROPERTY OF EDAC INC.,AND SHALL NOT BE REPRODUCED,OR COPIED OR USED AS THE BASIS FOR THE MANUFACTURE OR SALE OF APPARATUS | SCALE:         |                    | SHEET    | 1 OF 1         |  |
|                                                                  |                                                                                                                                                                     | DRAWING NUMBER |                    |          | ISSUE          |  |
| CANADA                                                           |                                                                                                                                                                     | 746-ENG MASTER |                    | ₹        | 1              |  |
| YOUR CONNECTION TO QUALITY & SERVICE WITHOUT WRITTEN PERMISSION. |                                                                                                                                                                     |                |                    |          |                |  |