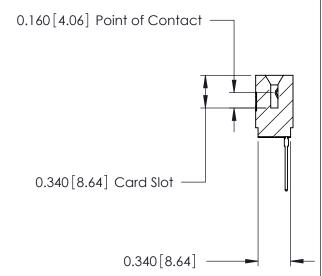

THIS IS A C.A.D. GENERATED DRAWING DO NOT MAKE MANUAL REVISIONS TO MASTER.

ISSUE NUMBER

ORIGINAL

Contact Information
545-Wire Wrap, High Point - Tail LG.=.560(14.22)
.125" (3.18mm) Contact Spacing x .250" (6.35mm) Row Spacing

| 746 Series Ultra-Mate Card Edge Connector - Press Fit            |                                                                                                                                                                     |                | ACAD REFERENCE NO. |          | 746-ENG MASTER |  |
|------------------------------------------------------------------|---------------------------------------------------------------------------------------------------------------------------------------------------------------------|----------------|--------------------|----------|----------------|--|
|                                                                  |                                                                                                                                                                     | DRAWN:         | J.LEE              | DATE: AU | G 20/09        |  |
| Part Number: 746-006-545-501                                     |                                                                                                                                                                     | CHECKED:       |                    | DATE:    |                |  |
| EDAC INC TORONTO, ONTARIO                                        | THESE DRAWINGS AND SPECIFICATIONS ARE THE PROPERTY OF EDAC INC.,AND SHALL NOT BE REPRODUCED,OR COPIED OR USED AS THE BASIS FOR THE MANUFACTURE OR SALE OF APPARATUS | SCALE:         |                    | SHEET    | 1 OF 1         |  |
|                                                                  |                                                                                                                                                                     | DRAWING NUMBER |                    |          | ISSUE          |  |
| CANADA                                                           |                                                                                                                                                                     | 746-ENG MASTER |                    | ₹        | 1              |  |
| YOUR CONNECTION TO QUALITY & SERVICE WITHOUT WRITTEN PERMISSION. |                                                                                                                                                                     |                |                    |          |                |  |