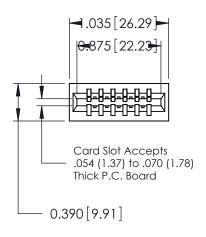

THIS IS A C.A.D. GENERATED DRAWING DO NOT MAKE MANUAL REVISIONS TO MASTER.

ISSUE NUMBER

ORIGINAL

Contact Information
545-Wire Wrap, High Point - Tail LG.=.560(14.22)
.125" (3.18mm) Contact Spacing x .250" (6.35mm) Row Spacing

| 746 Series Ultra-Mate Card Edge Connector - Press Fit            |                                                                                                                                                                     |                | ACAD REFERENCE NO. |          | 746-ENG MASTER |  |
|------------------------------------------------------------------|---------------------------------------------------------------------------------------------------------------------------------------------------------------------|----------------|--------------------|----------|----------------|--|
|                                                                  |                                                                                                                                                                     | DRAWN:         | J.LEE              | DATE: AU | G 20/09        |  |
| Part Number: 746-006-545-501                                     |                                                                                                                                                                     | CHECKED:       |                    | DATE:    |                |  |
| EDAC INC TORONTO, ONTARIO                                        | THESE DRAWINGS AND SPECIFICATIONS ARE THE PROPERTY OF EDAC INC.,AND SHALL NOT BE REPRODUCED,OR COPIED OR USED AS THE BASIS FOR THE MANUFACTURE OR SALE OF APPARATUS | SCALE:         |                    | SHEET    | 1 OF 1         |  |
|                                                                  |                                                                                                                                                                     | DRAWING NUMBER |                    |          | ISSUE          |  |
| CANADA                                                           |                                                                                                                                                                     | 746-ENG MASTER |                    | ₹        | 1              |  |
| YOUR CONNECTION TO QUALITY & SERVICE WITHOUT WRITTEN PERMISSION. |                                                                                                                                                                     |                |                    |          |                |  |