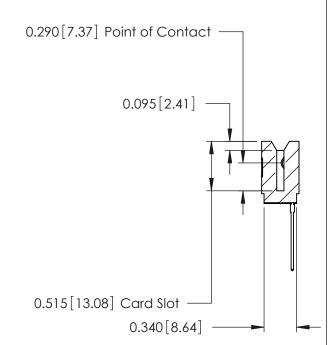

THIS IS A C.A.D. GENERATED DRAWING DO NOT MAKE MANUAL REVISIONS TO MASTER.

ORIGINAL

Contact Information
553-Wire Wrap, Medium Point - Tail LG.=.702(17.83)
.125" (3.18mm) Contact Spacing x .250" (6.35mm) Row Spacing