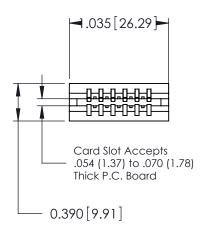

THIS IS A C.A.D. GENERATED DRAWING DO NOT MAKE MANUAL REVISIONS TO MASTER.

ORIGINAL

Contact Information
553-Wire Wrap, Medium Point - Tail LG.=.702(17.83)
.125" (3.18mm) Contact Spacing x .250" (6.35mm) Row Spacing