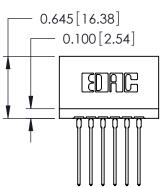

THIS IS A C.A.D. GENERATED DRAWING DO NOT MAKE MANUAL REVISIONS TO MASTER.

ORIGINAL

Contact Information
553-Wire Wrap, Medium Point - Tail LG.=.702(17.83)
.125" (3.18mm) Contact Spacing x .250" (6.35mm) Row Spacing