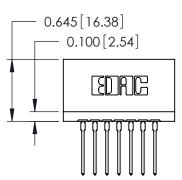

THIS IS A C.A.D. GENERATED DRAWING DO NOT MAKE MANUAL REVISIONS TO MASTER.

ORIGINAL

Contact Information
540-Wire Wrap, Regular Point - Tail LG.=.560(14.22)
.125" (3.18mm) Contact Spacing x .250" (6.35mm) Row Spacing