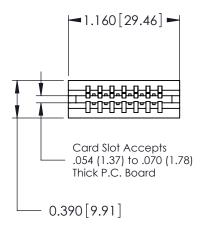

THIS IS A C.A.D. GENERATED DRAWING DO NOT MAKE MANUAL REVISIONS TO MASTER.

ORIGINAL

Contact Information
540-Wire Wrap, Regular Point - Tail LG.=.560(14.22)
.125" (3.18mm) Contact Spacing x .250" (6.35mm) Row Spacing