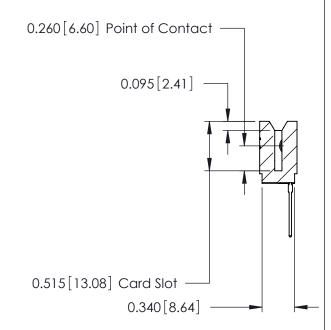

THIS IS A C.A.D. GENERATED DRAWING DO NOT MAKE MANUAL REVISIONS TO MASTER.

ORIGINAL

Contact Information
540-Wire Wrap, Regular Point - Tail LG.=.560(14.22)
.125" (3.18mm) Contact Spacing x .250" (6.35mm) Row Spacing