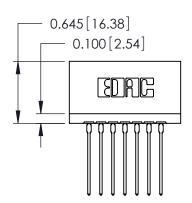

ORIGINAL

Contact Information
541-Wire Wrap, Regular Point - Tail LG.=.750(19.05)
.125" (3.18mm) Contact Spacing x .250" (6.35mm) Row Spacing

| 746 Series Ultra-Mate Card Edge Connector - Press Fit                 |                                                                                                                                                                                                 | ACAD REFERENCE NO. |       | 746-ENG MASTER  |       |
|-----------------------------------------------------------------------|-------------------------------------------------------------------------------------------------------------------------------------------------------------------------------------------------|--------------------|-------|-----------------|-------|
|                                                                       |                                                                                                                                                                                                 | DRAWN:             | J.LEE | DATE: AUG 20/09 |       |
| Part Number: 746-007-541-506                                          |                                                                                                                                                                                                 | CHECKED:           |       | DATE:           |       |
| EDAC INC TORONTO, ONTARIO CANADA YOUR CONNECTION TO QUALITY & SERVICE | THESE DRAWINGS AND SPECIFICATIONS ARE THE PROPERTY OF EDAC INC.,AND SHALL NOT BE REPRODUCED,OR COPIED OR USED AS THE BASIS FOR THE MANUFACTURE OR SALE OF APPARATUS WITHOUT WRITTEN PERMISSION. | SCALE:             |       | SHEET 1 OF 1    |       |
|                                                                       |                                                                                                                                                                                                 | DRAWING NUMBER     |       |                 | ISSUE |
|                                                                       |                                                                                                                                                                                                 | 746-ENG MASTER     |       | ₹               | 1     |
| TOOK CONNECTION TO GOALITT & CERVICE                                  |                                                                                                                                                                                                 |                    |       |                 |       |