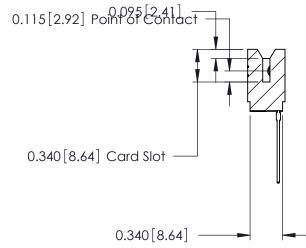

ORIGINAL

Contact Information
541-Wire Wrap, Regular Point - Tail LG.=.750(19.05)
.125" (3.18mm) Contact Spacing x .250" (6.35mm) Row Spacing

| 746 Series Ultra-Mate Card Edge Connector - Press Fit                 |                                                                                                                                                                                                 | ACAD REFERENCE NO. |       | 746-ENG MASTER  |       |
|-----------------------------------------------------------------------|-------------------------------------------------------------------------------------------------------------------------------------------------------------------------------------------------|--------------------|-------|-----------------|-------|
|                                                                       |                                                                                                                                                                                                 | DRAWN:             | J.LEE | DATE: AUG 20/09 |       |
| Part Number: 746-007-541-506                                          |                                                                                                                                                                                                 | CHECKED:           |       | DATE:           |       |
| EDAC INC TORONTO, ONTARIO CANADA YOUR CONNECTION TO QUALITY & SERVICE | THESE DRAWINGS AND SPECIFICATIONS ARE THE PROPERTY OF EDAC INC.,AND SHALL NOT BE REPRODUCED,OR COPIED OR USED AS THE BASIS FOR THE MANUFACTURE OR SALE OF APPARATUS WITHOUT WRITTEN PERMISSION. | SCALE:             |       | SHEET 1 OF 1    |       |
|                                                                       |                                                                                                                                                                                                 | DRAWING NUMBER     |       |                 | ISSUE |
|                                                                       |                                                                                                                                                                                                 | 746-ENG MASTER     |       | ₹               | 1     |
| TOOK CONNECTION TO GOALITT & CERVICE                                  |                                                                                                                                                                                                 |                    |       |                 |       |