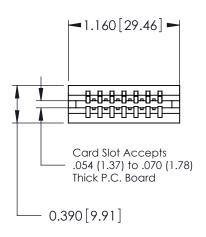

ORIGINAL

Contact Information
541-Wire Wrap, Regular Point - Tail LG.=.750(19.05)
.125" (3.18mm) Contact Spacing x .250" (6.35mm) Row Spacing

| 746 Series Ultra-Mate Card Edge Connector - Press Fit                 |                                                                                                                                                                                                 | ACAD REFERENCE NO. |       | 746-ENG MASTER  |       |
|-----------------------------------------------------------------------|-------------------------------------------------------------------------------------------------------------------------------------------------------------------------------------------------|--------------------|-------|-----------------|-------|
|                                                                       |                                                                                                                                                                                                 | DRAWN:             | J.LEE | DATE: AUG 20/09 |       |
| Part Number: 746-007-541-506                                          |                                                                                                                                                                                                 | CHECKED:           |       | DATE:           |       |
| EDAC INC TORONTO, ONTARIO CANADA YOUR CONNECTION TO QUALITY & SERVICE | THESE DRAWINGS AND SPECIFICATIONS ARE THE PROPERTY OF EDAC INC.,AND SHALL NOT BE REPRODUCED,OR COPIED OR USED AS THE BASIS FOR THE MANUFACTURE OR SALE OF APPARATUS WITHOUT WRITTEN PERMISSION. | SCALE:             |       | SHEET 1 OF 1    |       |
|                                                                       |                                                                                                                                                                                                 | DRAWING NUMBER     |       |                 | ISSUE |
|                                                                       |                                                                                                                                                                                                 | 746-ENG MASTER     |       | ₹               | 1     |
| TOOK CONNECTION TO GOALITT & CERVICE                                  |                                                                                                                                                                                                 |                    |       |                 |       |