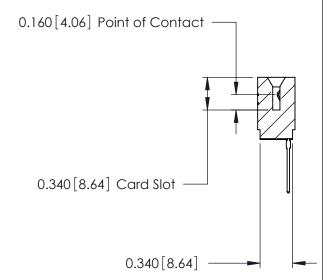

THIS IS A C.A.D. GENERATED DRAWING DO NOT MAKE MANUAL REVISIONS TO MASTER.

ORIGINAL

Contact Information
545-Wire Wrap, High Point - Tail LG.=.560(14.22)
.125" (3.18mm) Contact Spacing x .250" (6.35mm) Row Spacing

| 746 Series Ultra-Mate Card Edge Connector - Press Fit        |                                                                                                                                                                                                   |                | ACAD REFERENCE NO. |                 | 746-ENG MASTER |  |
|--------------------------------------------------------------|---------------------------------------------------------------------------------------------------------------------------------------------------------------------------------------------------|----------------|--------------------|-----------------|----------------|--|
|                                                              |                                                                                                                                                                                                   | DRAWN:         | J.LEE              | DATE: AUG 20/09 |                |  |
| Part Number: 746-007-545-501                                 |                                                                                                                                                                                                   | CHECKED:       |                    | DATE:           |                |  |
|                                                              | THESE DRAWINGS AND SPECIFICATIONS ARE THE PROPERTY OF EDAC INC., AND SHALL NOT BE REPRODUCED, OR COPIED OR USED AS THE BASIS FOR THE MANUFACTURE OR SALE OF APPARATUS WITHOUT WRITTEN PERMISSION. | SCALE:         |                    | SHEET 1 OF 1    |                |  |
| TORONTO, ONTARIO CANADA YOUR CONNECTION TO QUALITY & SERVICE |                                                                                                                                                                                                   | DRAWING NUMBER |                    |                 | ISSUE          |  |
|                                                              |                                                                                                                                                                                                   | 746-ENG MASTER |                    | 1               |                |  |
| TOUR CONNECTION TO QUALITY & SERVICE                         |                                                                                                                                                                                                   |                |                    |                 |                |  |