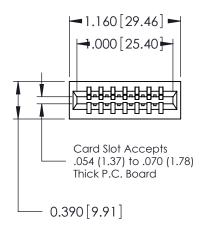

THIS IS A C.A.D. GENERATED DRAWING DO NOT MAKE MANUAL REVISIONS TO MASTER.

ORIGINAL

Contact Information
545-Wire Wrap, High Point - Tail LG.=.560(14.22)
.125" (3.18mm) Contact Spacing x .250" (6.35mm) Row Spacing

| 746 Series Ultra-Mate Card Edge Connector - Press Fit        |                                                                                                                                                                                                   |                | ACAD REFERENCE NO. |                 | 746-ENG MASTER |  |
|--------------------------------------------------------------|---------------------------------------------------------------------------------------------------------------------------------------------------------------------------------------------------|----------------|--------------------|-----------------|----------------|--|
|                                                              |                                                                                                                                                                                                   | DRAWN:         | J.LEE              | DATE: AUG 20/09 |                |  |
| Part Number: 746-007-545-501                                 |                                                                                                                                                                                                   | CHECKED:       |                    | DATE:           |                |  |
|                                                              | THESE DRAWINGS AND SPECIFICATIONS ARE THE PROPERTY OF EDAC INC., AND SHALL NOT BE REPRODUCED, OR COPIED OR USED AS THE BASIS FOR THE MANUFACTURE OR SALE OF APPARATUS WITHOUT WRITTEN PERMISSION. | SCALE:         |                    | SHEET 1 OF 1    |                |  |
| TORONTO, ONTARIO CANADA YOUR CONNECTION TO QUALITY & SERVICE |                                                                                                                                                                                                   | DRAWING NUMBER |                    |                 | ISSUE          |  |
|                                                              |                                                                                                                                                                                                   | 746-ENG MASTER |                    | 1               |                |  |
| TOUR CONNECTION TO QUALITY & SERVICE                         |                                                                                                                                                                                                   |                |                    |                 |                |  |