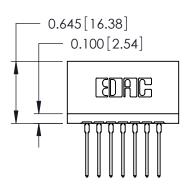

THIS IS A C.A.D. GENERATED DRAWING DO NOT MAKE MANUAL REVISIONS TO MASTER.

ORIGINAL

Contact Information
545-Wire Wrap, High Point - Tail LG.=.560(14.22)
.125" (3.18mm) Contact Spacing x .250" (6.35mm) Row Spacing

| 746 Series Ultra-Mate Card Edge Connector - Press Fit        |                                                                                                                                                                                                   |                | ACAD REFERENCE NO. |                 | 746-ENG MASTER |  |
|--------------------------------------------------------------|---------------------------------------------------------------------------------------------------------------------------------------------------------------------------------------------------|----------------|--------------------|-----------------|----------------|--|
|                                                              |                                                                                                                                                                                                   | DRAWN:         | J.LEE              | DATE: AUG 20/09 |                |  |
| Part Number: 746-007-545-501                                 |                                                                                                                                                                                                   | CHECKED:       |                    | DATE:           |                |  |
|                                                              | THESE DRAWINGS AND SPECIFICATIONS ARE THE PROPERTY OF EDAC INC., AND SHALL NOT BE REPRODUCED, OR COPIED OR USED AS THE BASIS FOR THE MANUFACTURE OR SALE OF APPARATUS WITHOUT WRITTEN PERMISSION. | SCALE:         |                    | SHEET 1 OF 1    |                |  |
| TORONTO, ONTARIO CANADA YOUR CONNECTION TO QUALITY & SERVICE |                                                                                                                                                                                                   | DRAWING NUMBER |                    |                 | ISSUE          |  |
|                                                              |                                                                                                                                                                                                   | 746-ENG MASTER |                    | 1               |                |  |
| TOUR CONNECTION TO QUALITY & SERVICE                         |                                                                                                                                                                                                   |                |                    |                 |                |  |