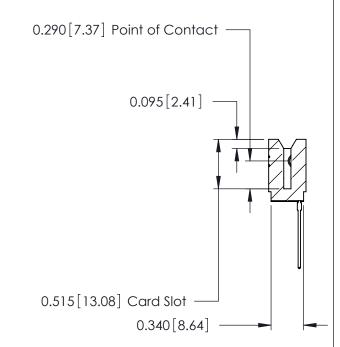

| 746 Series Ultra-Mate Card Edge Connector - Press Fit |                                                                                                                                                                                                  | ACAD REFERENCE NO. 746 |       | 746-ENG N       | 746-ENG MASTER |  |
|-------------------------------------------------------|--------------------------------------------------------------------------------------------------------------------------------------------------------------------------------------------------|------------------------|-------|-----------------|----------------|--|
|                                                       |                                                                                                                                                                                                  | DRAWN:                 | J.LEE | DATE: AUG 20/09 |                |  |
| Part Number: 746-007-553-106                          |                                                                                                                                                                                                  | CHECKED: DA            |       | DATE:           |                |  |
| EDAC INC TORONTO, ONTARIO CANADA                      | THESE DRAWINGS AND SPECIFICATIONS ARE THE PROPERTY OF EDAC INC.,AND SHALL NOT BE REPRODUCED, OR COPIED OR USED AS THE BASIS FOR THE MANUFACTURE OR SALE OF APPARATUS WITHOUT WRITTEN PERMISSION. | SCALE:                 |       | SHEET           | 1 OF 1         |  |
|                                                       |                                                                                                                                                                                                  | DRAWING NUMBER         |       |                 | ISSUE          |  |
| YOUR CONNECTION TO QUALITY & SERVICE                  |                                                                                                                                                                                                  | 746-ENG MASTER         |       | 1               |                |  |