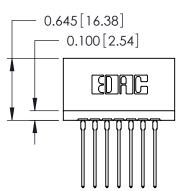

THIS IS A C.A.D. GENERATED DRAWING DO NOT MAKE MANUAL REVISIONS TO MASTER.

ORIGINAL

Contact Information
553-Wire Wrap, Medium Point - Tail LG.=.702(17.83)
.125" (3.18mm) Contact Spacing x .250" (6.35mm) Row Spacing

| 746 Series Ultra-Mate Card Edge Connector - Press Fit |                                                                                                                                                                                                  | ACAD REFERENCE NO. 746 |       | 746-ENG N       | 746-ENG MASTER |  |
|-------------------------------------------------------|--------------------------------------------------------------------------------------------------------------------------------------------------------------------------------------------------|------------------------|-------|-----------------|----------------|--|
|                                                       |                                                                                                                                                                                                  | DRAWN:                 | J.LEE | DATE: AUG 20/09 |                |  |
| Part Number: 746-007-553-106                          |                                                                                                                                                                                                  | CHECKED: DA            |       | DATE:           |                |  |
| EDAC INC TORONTO, ONTARIO CANADA                      | THESE DRAWINGS AND SPECIFICATIONS ARE THE PROPERTY OF EDAC INC.,AND SHALL NOT BE REPRODUCED, OR COPIED OR USED AS THE BASIS FOR THE MANUFACTURE OR SALE OF APPARATUS WITHOUT WRITTEN PERMISSION. | SCALE:                 |       | SHEET           | 1 OF 1         |  |
|                                                       |                                                                                                                                                                                                  | DRAWING NUMBER         |       |                 | ISSUE          |  |
| YOUR CONNECTION TO QUALITY & SERVICE                  |                                                                                                                                                                                                  | 746-ENG MASTER         |       | 1               |                |  |