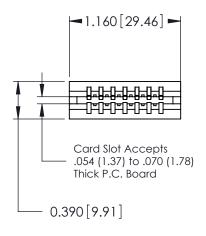

| 746 Series Ultra-Mate Card Edge Connector - Press Fit |                                                                                                                                                                                                  | ACAD REFERENCE NO. 746 |       | 746-ENG N       | 746-ENG MASTER |  |
|-------------------------------------------------------|--------------------------------------------------------------------------------------------------------------------------------------------------------------------------------------------------|------------------------|-------|-----------------|----------------|--|
|                                                       |                                                                                                                                                                                                  | DRAWN:                 | J.LEE | DATE: AUG 20/09 |                |  |
| Part Number: 746-007-553-106                          |                                                                                                                                                                                                  | CHECKED: DA            |       | DATE:           |                |  |
| EDAC INC TORONTO, ONTARIO CANADA                      | THESE DRAWINGS AND SPECIFICATIONS ARE THE PROPERTY OF EDAC INC.,AND SHALL NOT BE REPRODUCED, OR COPIED OR USED AS THE BASIS FOR THE MANUFACTURE OR SALE OF APPARATUS WITHOUT WRITTEN PERMISSION. | SCALE:                 |       | SHEET           | 1 OF 1         |  |
|                                                       |                                                                                                                                                                                                  | DRAWING NUMBER         |       |                 | ISSUE          |  |
| YOUR CONNECTION TO QUALITY & SERVICE                  |                                                                                                                                                                                                  | 746-ENG MASTER         |       | 1               |                |  |