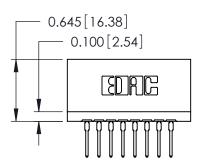

Contact Information
527-P.C. Tail, High Point - Tail LG.=.375(9.53)
.125" (3.18mm) Contact Spacing x .250" (6.35mm) Row Spacing

746-ENG MASTER

|  | 746 Series Ultra-Mate Card Edge Connector - Press Fit<br>Part Number: 746-008-527-501 |                                                                                                                                                                                                  | ACAD REFERENCE NO. |
|--|---------------------------------------------------------------------------------------|--------------------------------------------------------------------------------------------------------------------------------------------------------------------------------------------------|--------------------|
|  |                                                                                       |                                                                                                                                                                                                  | DRAWN: J.LEE       |
|  |                                                                                       |                                                                                                                                                                                                  | CHECKED:           |
|  | EDAC INC TORONTO, ONTARIO                                                             | THESE DRAWINGS AND SPECIFICATIONS ARE THE PROPERTY OF EDAC INC., AND SHALL NOT BE REPRODUCED, OR COPIED OR USED AS THE BASIS FOR THE MANUFACTURE OR SALE OF APPARATUS WITHOUT WRITTEN PERMISSION | SCALE:             |
|  |                                                                                       |                                                                                                                                                                                                  | DRAWING NUMBER     |
|  | YOUR CONNECTION TO QUALITY & SERVICE                                                  |                                                                                                                                                                                                  | 746-ENG MASTE      |
|  |                                                                                       |                                                                                                                                                                                                  |                    |