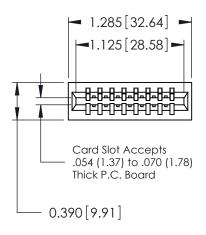

Contact Information
527-P.C. Tail, High Point - Tail LG.=.375(9.53)
.125" (3.18mm) Contact Spacing x .250" (6.35mm) Row Spacing

746-ENG MASTER

|  | 746 Series Ultra-Mate Card Edge Connector - Press Fit<br>Part Number: 746-008-527-501 |                                                                                                                                                                                                  | ACAD REFERENCE NO. |
|--|---------------------------------------------------------------------------------------|--------------------------------------------------------------------------------------------------------------------------------------------------------------------------------------------------|--------------------|
|  |                                                                                       |                                                                                                                                                                                                  | DRAWN: J.LEE       |
|  |                                                                                       |                                                                                                                                                                                                  | CHECKED:           |
|  | EDAC INC TORONTO, ONTARIO                                                             | THESE DRAWINGS AND SPECIFICATIONS ARE THE PROPERTY OF EDAC INC., AND SHALL NOT BE REPRODUCED, OR COPIED OR USED AS THE BASIS FOR THE MANUFACTURE OR SALE OF APPARATUS WITHOUT WRITTEN PERMISSION | SCALE:             |
|  |                                                                                       |                                                                                                                                                                                                  | DRAWING NUMBER     |
|  | YOUR CONNECTION TO QUALITY & SERVICE                                                  |                                                                                                                                                                                                  | 746-ENG MASTE      |
|  |                                                                                       |                                                                                                                                                                                                  |                    |