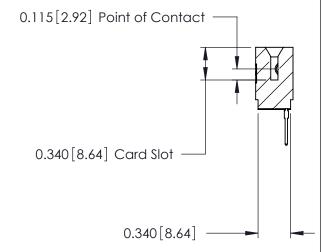

Contact Information
527-P.C. Tail, High Point - Tail LG.=.375(9.53)
.125" (3.18mm) Contact Spacing x .250" (6.35mm) Row Spacing

746-ENG MASTER

|  | 746 Series Ultra-Mate Card Edge Connector - Press Fit<br>Part Number: 746-008-527-501 |                                                                                                                                                                                                  | ACAD REFERENCE NO. |
|--|---------------------------------------------------------------------------------------|--------------------------------------------------------------------------------------------------------------------------------------------------------------------------------------------------|--------------------|
|  |                                                                                       |                                                                                                                                                                                                  | DRAWN: J.LEE       |
|  |                                                                                       |                                                                                                                                                                                                  | CHECKED:           |
|  | EDAC INC TORONTO, ONTARIO                                                             | THESE DRAWINGS AND SPECIFICATIONS ARE THE PROPERTY OF EDAC INC., AND SHALL NOT BE REPRODUCED, OR COPIED OR USED AS THE BASIS FOR THE MANUFACTURE OR SALE OF APPARATUS WITHOUT WRITTEN PERMISSION | SCALE:             |
|  |                                                                                       |                                                                                                                                                                                                  | DRAWING NUMBER     |
|  | YOUR CONNECTION TO QUALITY & SERVICE                                                  |                                                                                                                                                                                                  | 746-ENG MASTE      |
|  |                                                                                       |                                                                                                                                                                                                  |                    |