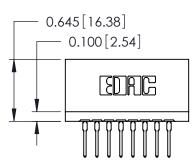

ORIGINAL

746-ENG MASTER DATE: AUG 20/09

SHEET 1 OF 1

ISSUE

DATE:

Contact Information
527-P.C. Tail, High Point - Tail LG.=.375(9.53)
.125" (3.18mm) Contact Spacing x .250" (6.35mm) Row Spacing

| 746 Series Ultra-Mate Card Edge Connector - Press Fit<br>Part Number: 746-008-527-506 |                                                                                                                                                                                                   | ACAD REFERENCE NO. |   |
|---------------------------------------------------------------------------------------|---------------------------------------------------------------------------------------------------------------------------------------------------------------------------------------------------|--------------------|---|
|                                                                                       |                                                                                                                                                                                                   | DRAWN: J.LEE       |   |
|                                                                                       |                                                                                                                                                                                                   | CHECKED:           | Е |
| EDAC INC TORONTO, ONTARIO CANADA YOUR CONNECTION TO QUALITY & SERVICE                 | THESE DRAWINGS AND SPECIFICATIONS ARE THE PROPERTY OF EDAC INC., AND SHALL NOT BE REPRODUCED, OR COPIED OR USED AS THE BASIS FOR THE MANUFACTURE OR SALE OF APPARATUS WITHOLIT WRITTEN PERMISSION | SCALE:             | 5 |
|                                                                                       |                                                                                                                                                                                                   | DRAWING NUMBER     |   |
|                                                                                       |                                                                                                                                                                                                   | 746-ENG MASTE      | ₹ |
| TOOK COMMEDITOR TO GOVERN A CERTIFICE                                                 | WITHOUT WITH TENT ENWISSION.                                                                                                                                                                      | ĺ                  |   |