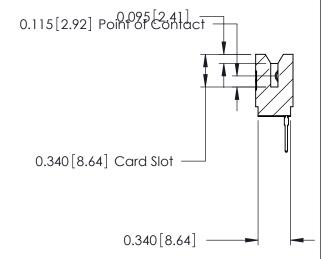

ORIGINAL

746-ENG MASTER DATE: AUG 20/09

SHEET 1 OF 1

ISSUE

DATE:

Contact Information
527-P.C. Tail, High Point - Tail LG.=.375(9.53)
.125" (3.18mm) Contact Spacing x .250" (6.35mm) Row Spacing

| 746 Series Ultra-Mate Card Edge Connector - Press Fit<br>Part Number: 746-008-527-506 |                                                                                                                                                                                                   | ACAD REFERENCE NO. |   |
|---------------------------------------------------------------------------------------|---------------------------------------------------------------------------------------------------------------------------------------------------------------------------------------------------|--------------------|---|
|                                                                                       |                                                                                                                                                                                                   | DRAWN: J.LEE       |   |
|                                                                                       |                                                                                                                                                                                                   | CHECKED:           | Е |
| EDAC INC TORONTO, ONTARIO CANADA YOUR CONNECTION TO QUALITY & SERVICE                 | THESE DRAWINGS AND SPECIFICATIONS ARE THE PROPERTY OF EDAC INC., AND SHALL NOT BE REPRODUCED, OR COPIED OR USED AS THE BASIS FOR THE MANUFACTURE OR SALE OF APPARATUS WITHOLIT WRITTEN PERMISSION | SCALE:             | 5 |
|                                                                                       |                                                                                                                                                                                                   | DRAWING NUMBER     |   |
|                                                                                       |                                                                                                                                                                                                   | 746-ENG MASTE      | ₹ |
| TOOK COMMEDITOR TO GOVERN A CERTIFICE                                                 | WITHOUT WITH TENT ENWISSION.                                                                                                                                                                      | ĺ                  |   |