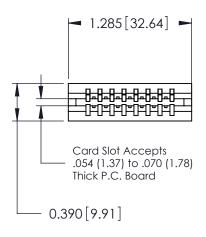

ORIGINAL

746-ENG MASTER DATE: AUG 20/09

SHEET 1 OF 1

ISSUE

DATE:

Contact Information
527-P.C. Tail, High Point - Tail LG.=.375(9.53)
.125" (3.18mm) Contact Spacing x .250" (6.35mm) Row Spacing

| 746 Series Ultra-Mate Card Edge Connector - Press Fit<br>Part Number: 746-008-527-506 |                                                                                                                                                                                                   | ACAD REFERENCE NO. |   |
|---------------------------------------------------------------------------------------|---------------------------------------------------------------------------------------------------------------------------------------------------------------------------------------------------|--------------------|---|
|                                                                                       |                                                                                                                                                                                                   | DRAWN: J.LEE       |   |
|                                                                                       |                                                                                                                                                                                                   | CHECKED:           | Е |
| EDAC INC TORONTO, ONTARIO CANADA YOUR CONNECTION TO QUALITY & SERVICE                 | THESE DRAWINGS AND SPECIFICATIONS ARE THE PROPERTY OF EDAC INC., AND SHALL NOT BE REPRODUCED, OR COPIED OR USED AS THE BASIS FOR THE MANUFACTURE OR SALE OF APPARATUS WITHOLIT WRITTEN PERMISSION | SCALE:             | 5 |
|                                                                                       |                                                                                                                                                                                                   | DRAWING NUMBER     |   |
|                                                                                       |                                                                                                                                                                                                   | 746-ENG MASTE      | ₹ |
| TOOK COMMEDITOR TO GOVERN A CERTIFICE                                                 | WITHOUT WITH TENT ENWISSION.                                                                                                                                                                      | ĺ                  |   |