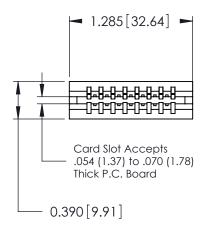

THIS IS A C.A.D. GENERATED DRAWING DO NOT MAKE MANUAL REVISIONS TO MASTER.

ORIGINAL

Contact Information
540-Wire Wrap, Regular Point - Tail LG.=.560(14.22)
.125" (3.18mm) Contact Spacing x .250" (6.35mm) Row Spacing

|  | 746 Series Ultra-Mate Card Edge Connector - Press Fit |   |                                                                                                                                                                     | ACAD REFERENCE NO. |       | 746-ENG MASTER |         |
|--|-------------------------------------------------------|---|---------------------------------------------------------------------------------------------------------------------------------------------------------------------|--------------------|-------|----------------|---------|
|  |                                                       |   |                                                                                                                                                                     | DRAWN:             | J.LEE | DATE: AU       | G 20/09 |
|  | Part Number: 746-008-540-106                          |   |                                                                                                                                                                     |                    |       | DATE:          |         |
|  | EDAC INC                                              |   | THESE DRAWINGS AND SPECIFICATIONS ARE THE PROPERTY OF EDAC INC.,AND SHALL NOT BE REPRODUCED,OR COPIED OR USED AS THE BASIS FOR THE MANUFACTURE OR SALE OF APPARATUS | SCALE:             |       | SHEET          | 1 OF 1  |
|  | TORONTO, ONTARIO                                      | О |                                                                                                                                                                     | DRAWING NUMBER     |       | ISSUE          |         |
|  | CANADA                                                |   |                                                                                                                                                                     | 746-ENG MASTER     |       | 1              |         |
|  | YOUR CONNECTION TO QUALITY & SERVICE                  |   | WITHOUT WRITTEN PERMISSION.                                                                                                                                         |                    |       |                |         |