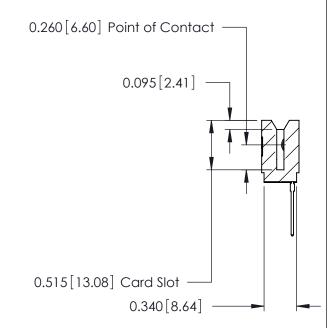

THIS IS A C.A.D. GENERATED DRAWING DO NOT MAKE MANUAL REVISIONS TO MASTER.

ORIGINAL

Contact Information
540-Wire Wrap, Regular Point - Tail LG.=.560(14.22)
.125" (3.18mm) Contact Spacing x .250" (6.35mm) Row Spacing

|  | 746 Series Ultra-Mate Card Edge Connector - Press Fit |   |                                                                                                                                                                     | ACAD REFERENCE NO. |       | 746-ENG MASTER |         |
|--|-------------------------------------------------------|---|---------------------------------------------------------------------------------------------------------------------------------------------------------------------|--------------------|-------|----------------|---------|
|  |                                                       |   |                                                                                                                                                                     | DRAWN:             | J.LEE | DATE: AU       | G 20/09 |
|  | Part Number: 746-008-540-106                          |   |                                                                                                                                                                     |                    |       | DATE:          |         |
|  | EDAC INC                                              |   | THESE DRAWINGS AND SPECIFICATIONS ARE THE PROPERTY OF EDAC INC.,AND SHALL NOT BE REPRODUCED,OR COPIED OR USED AS THE BASIS FOR THE MANUFACTURE OR SALE OF APPARATUS | SCALE:             |       | SHEET          | 1 OF 1  |
|  | TORONTO, ONTARIO                                      | О |                                                                                                                                                                     | DRAWING NUMBER     |       | ISSUE          |         |
|  | CANADA                                                |   |                                                                                                                                                                     | 746-ENG MASTER     |       | 1              |         |
|  | YOUR CONNECTION TO QUALITY & SERVICE                  |   | WITHOUT WRITTEN PERMISSION.                                                                                                                                         |                    |       |                |         |