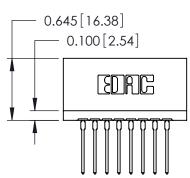

THIS IS A C.A.D. GENERATED DRAWING DO NOT MAKE MANUAL REVISIONS TO MASTER.

ORIGINAL

Contact Information
540-Wire Wrap, Regular Point - Tail LG.=.560(14.22)
.125" (3.18mm) Contact Spacing x .250" (6.35mm) Row Spacing

|  | 746 Series Ultra-Mate Card Edge Connector - Press Fit |   |                                                                                                                                                                     | ACAD REFERENCE NO. |       | 746-ENG MASTER |         |
|--|-------------------------------------------------------|---|---------------------------------------------------------------------------------------------------------------------------------------------------------------------|--------------------|-------|----------------|---------|
|  |                                                       |   |                                                                                                                                                                     | DRAWN:             | J.LEE | DATE: AU       | G 20/09 |
|  | Part Number: 746-008-540-106                          |   |                                                                                                                                                                     |                    |       | DATE:          |         |
|  | EDAC INC                                              |   | THESE DRAWINGS AND SPECIFICATIONS ARE THE PROPERTY OF EDAC INC.,AND SHALL NOT BE REPRODUCED,OR COPIED OR USED AS THE BASIS FOR THE MANUFACTURE OR SALE OF APPARATUS | SCALE:             |       | SHEET          | 1 OF 1  |
|  | TORONTO, ONTARIO                                      | О |                                                                                                                                                                     | DRAWING NUMBER     |       | ISSUE          |         |
|  | CANADA                                                |   |                                                                                                                                                                     | 746-ENG MASTER     |       | 1              |         |
|  | YOUR CONNECTION TO QUALITY & SERVICE                  |   | WITHOUT WRITTEN PERMISSION.                                                                                                                                         |                    |       |                |         |