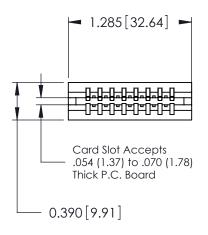

THIS IS A C.A.D. GENERATED DRAWING DO NOT MAKE MANUAL REVISIONS TO MASTER.

ORIGINAL

Contact Information
553-Wire Wrap, Medium Point - Tail LG.=.702(17.83)
.125" (3.18mm) Contact Spacing x .250" (6.35mm) Row Spacing