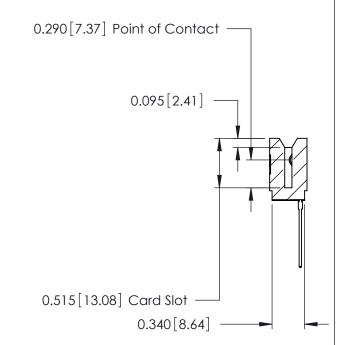

THIS IS A C.A.D. GENERATED DRAWING DO NOT MAKE MANUAL REVISIONS TO MASTER.

ORIGINAL

Contact Information
553-Wire Wrap, Medium Point - Tail LG.=.702(17.83)
.125" (3.18mm) Contact Spacing x .250" (6.35mm) Row Spacing