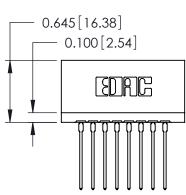

THIS IS A C.A.D. GENERATED DRAWING DO NOT MAKE MANUAL REVISIONS TO MASTER.

ORIGINAL

Contact Information
553-Wire Wrap, Medium Point - Tail LG.=.702(17.83)
.125" (3.18mm) Contact Spacing x .250" (6.35mm) Row Spacing