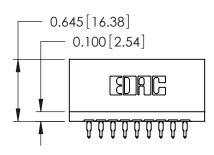

ORIGINAL

Contact Information
520-P.C. Tail, Regular Point - Tail LG.=.175(4.45)
.125" (3.18mm) Contact Spacing x .250" (6.35mm) Row Spacing

| 746 Series Ultra-Mate Card Edge Connector - Press Fit |                  |                                                                                                                                     |                | ACAD REFERENCE NO. |                 | 746-ENG MASTER |  |
|-------------------------------------------------------|------------------|-------------------------------------------------------------------------------------------------------------------------------------|----------------|--------------------|-----------------|----------------|--|
| Ğ                                                     |                  |                                                                                                                                     | DRAWN:         | J.LEE              | DATE: AUG 20/09 |                |  |
| Part Number: 746-009-520-506                          |                  |                                                                                                                                     | CHECKED:       |                    | DATE:           |                |  |
|                                                       | EDAC INC         | THESE DRAWINGS AND SPECIFICATIONS ARE THE PROPERTY OF EDAC INC.,AND SHALL NOT BE REPRODUCED, OR COPIED OR USED AS THE BASIS FOR THE | SCALE:         |                    | SHEET 1 OF 1    |                |  |
|                                                       | TORONTO, ONTARIO |                                                                                                                                     | DRAWING NUMBER |                    |                 | ISSUE          |  |
| YOUR CONNECTION TO QUALITY & SERVICE                  |                  | MANUFACTURE OR SALE OF APPARATUS WITHOUT WRITTEN PERMISSION                                                                         | 746-ENG MASTER |                    | ₹               | 1              |  |
|                                                       |                  |                                                                                                                                     |                |                    |                 |                |  |