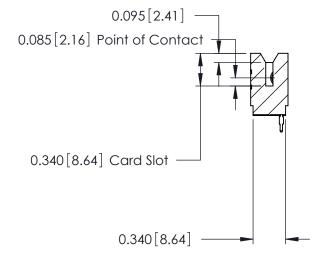

ORIGINAL

Contact Information
520-P.C. Tail, Regular Point - Tail LG.=.175(4.45)
.125" (3.18mm) Contact Spacing x .250" (6.35mm) Row Spacing

| 746 Series Ultra-Mate Card Edge Connector - Press Fit |                  |                                                                                                                                     |                | ACAD REFERENCE NO. |                 | 746-ENG MASTER |  |
|-------------------------------------------------------|------------------|-------------------------------------------------------------------------------------------------------------------------------------|----------------|--------------------|-----------------|----------------|--|
| Ğ                                                     |                  |                                                                                                                                     | DRAWN:         | J.LEE              | DATE: AUG 20/09 |                |  |
| Part Number: 746-009-520-506                          |                  |                                                                                                                                     | CHECKED:       |                    | DATE:           |                |  |
|                                                       | EDAC INC         | THESE DRAWINGS AND SPECIFICATIONS ARE THE PROPERTY OF EDAC INC.,AND SHALL NOT BE REPRODUCED, OR COPIED OR USED AS THE BASIS FOR THE | SCALE:         |                    | SHEET 1 OF 1    |                |  |
|                                                       | TORONTO, ONTARIO |                                                                                                                                     | DRAWING NUMBER |                    |                 | ISSUE          |  |
| YOUR CONNECTION TO QUALITY & SERVICE                  |                  | MANUFACTURE OR SALE OF APPARATUS WITHOUT WRITTEN PERMISSION                                                                         | 746-ENG MASTER |                    | ₹               | 1              |  |
|                                                       |                  |                                                                                                                                     |                |                    |                 |                |  |