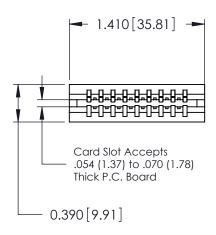

ORIGINAL

Contact Information
520-P.C. Tail, Regular Point - Tail LG.=.175(4.45)
.125" (3.18mm) Contact Spacing x .250" (6.35mm) Row Spacing

| 746 Series Ultra-Mate Card Edge Connector - Press Fit |                  |                                                                                                                                     |                | ACAD REFERENCE NO. |                 | 746-ENG MASTER |  |
|-------------------------------------------------------|------------------|-------------------------------------------------------------------------------------------------------------------------------------|----------------|--------------------|-----------------|----------------|--|
| Ğ                                                     |                  |                                                                                                                                     | DRAWN:         | J.LEE              | DATE: AUG 20/09 |                |  |
| Part Number: 746-009-520-506                          |                  |                                                                                                                                     | CHECKED:       |                    | DATE:           |                |  |
|                                                       | EDAC INC         | THESE DRAWINGS AND SPECIFICATIONS ARE THE PROPERTY OF EDAC INC.,AND SHALL NOT BE REPRODUCED, OR COPIED OR USED AS THE BASIS FOR THE | SCALE:         |                    | SHEET 1 OF 1    |                |  |
|                                                       | TORONTO, ONTARIO |                                                                                                                                     | DRAWING NUMBER |                    |                 | ISSUE          |  |
| YOUR CONNECTION TO QUALITY & SERVICE                  |                  | MANUFACTURE OR SALE OF APPARATUS WITHOUT WRITTEN PERMISSION                                                                         | 746-ENG MASTER |                    | ₹               | 1              |  |
|                                                       |                  |                                                                                                                                     |                |                    |                 |                |  |