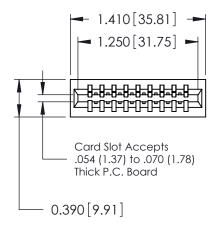

|  | 746 Series Ultra-Mate Card Edge Connector - Press Fit |                   |                                                                                                                                                                                                  | ACAD REFERENCE NO. |       | 746-ENG MASTER  |        |
|--|-------------------------------------------------------|-------------------|--------------------------------------------------------------------------------------------------------------------------------------------------------------------------------------------------|--------------------|-------|-----------------|--------|
|  |                                                       |                   |                                                                                                                                                                                                  | DRAWN:             | J.LEE | DATE: AUG 20/09 |        |
|  | Part Number: 746-009-540-101                          |                   |                                                                                                                                                                                                  | CHECKED:           |       | DATE:           |        |
|  |                                                       | EDAC INC          | THESE DRAWINGS AND SPECIFICATIONS ARE THE PROPERTY OF EDAC INC., AND SHALL NOT BE REPRODUCED, OR COPIED OR USED AS THE BASIS FOR THE MANUFACTURE OR SALE OF APPARATUS WITHOUT WRITTEN PERMISSION | SCALE:             |       | SHEET 1         | I OF 1 |
|  |                                                       | TORONTO, ONTARIO  |                                                                                                                                                                                                  | DRAWING NUMBER     |       |                 | ISSUE  |
|  | YOUR CONNECTION TO                                    | CANADA            |                                                                                                                                                                                                  | 746-ENG MASTER     |       | ₹               | 1      |
|  | TOOK CONNECTION TO                                    | QUALITY & SERVICE | WITHOUT WRITTEN PERMISSION.                                                                                                                                                                      |                    |       |                 |        |