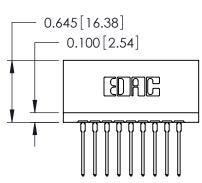

THIS IS A C.A.D. GENERATED DRAWING DO NOT MAKE MANUAL REVISIONS TO MASTER.

ISSUE NUMBER

ORIGINAL

Contact Information
540-Wire Wrap, Regular Point - Tail LG.=.560(14.22)
.125" (3.18mm) Contact Spacing x .250" (6.35mm) Row Spacing