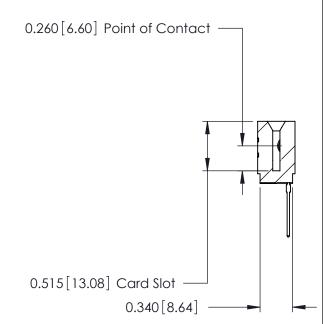

THIS IS A C.A.D. GENERATED DRAWING DO NOT MAKE MANUAL REVISIONS TO MASTER.

ISSUE NUMBER

ORIGINAL

Contact Information
540-Wire Wrap, Regular Point - Tail LG.=.560(14.22)
.125" (3.18mm) Contact Spacing x .250" (6.35mm) Row Spacing