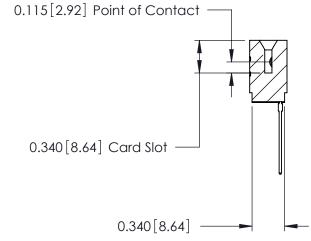

## THIS IS A C.A.D. GENERATED DRAWING DO NOT MAKE MANUAL REVISIONS TO MASTER.

ISSUE NUMBER

ORIGINAL

746-ENG MASTER
DATE: AUG 20/09

SHEET 1 OF 1

ISSUE

DATE:

Contact Information
541-Wire Wrap, Regular Point - Tail LG.=.750(19.05)
.125" (3.18mm) Contact Spacing x .250" (6.35mm) Row Spacing

| 746 Series Ultra-Mate Card Edge Connector - Press Fit      |                                                                                                                                                                     | ACAD REFERENCE NO. |       |   |
|------------------------------------------------------------|---------------------------------------------------------------------------------------------------------------------------------------------------------------------|--------------------|-------|---|
|                                                            |                                                                                                                                                                     | DRAWN:             | J.LEE | Е |
| Part Number: 746-009-541-501                               |                                                                                                                                                                     | CHECKED:           |       | С |
| EDAC INC TORONTO, ONTARIO CANADA NO UN DESCRIPTO DE CANADA | THESE DRAWINGS AND SPECIFICATIONS ARE THE PROPERTY OF EDAC INC.,AND SHALL NOT BE REPRODUCED,OR COPIED OR USED AS THE BASIS FOR THE MANUFACTURE OR SALE OF APPARATUS | SCALE:             |       | S |
|                                                            |                                                                                                                                                                     | DRAWING NUMBER     |       |   |
|                                                            |                                                                                                                                                                     | 746-ENG MASTER     |       |   |
| YOUR CONNECTION TO QUALITY & SERVICE                       | WITHOUT WRITTEN PERMISSION.                                                                                                                                         | 1                  |       |   |