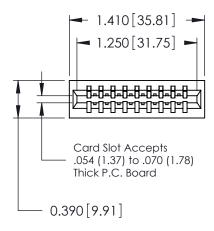

## THIS IS A C.A.D. GENERATED DRAWING DO NOT MAKE MANUAL REVISIONS TO MASTER.

ISSUE NUMBER

ORIGINAL

746-ENG MASTER
DATE: AUG 20/09

SHEET 1 OF 1

ISSUE

DATE:

Contact Information
541-Wire Wrap, Regular Point - Tail LG.=.750(19.05)
.125" (3.18mm) Contact Spacing x .250" (6.35mm) Row Spacing

| 746 Series Ultra-Mate Card Edge Connector - Press Fit      |                                                                                                                                                                     | ACAD REFERENCE NO. |       |   |
|------------------------------------------------------------|---------------------------------------------------------------------------------------------------------------------------------------------------------------------|--------------------|-------|---|
|                                                            |                                                                                                                                                                     | DRAWN:             | J.LEE | Е |
| Part Number: 746-009-541-501                               |                                                                                                                                                                     | CHECKED:           |       | С |
| EDAC INC TORONTO, ONTARIO CANADA NO UN DESCRIPTO DE CANADA | THESE DRAWINGS AND SPECIFICATIONS ARE THE PROPERTY OF EDAC INC.,AND SHALL NOT BE REPRODUCED,OR COPIED OR USED AS THE BASIS FOR THE MANUFACTURE OR SALE OF APPARATUS | SCALE:             |       | S |
|                                                            |                                                                                                                                                                     | DRAWING NUMBER     |       |   |
|                                                            |                                                                                                                                                                     | 746-ENG MASTER     |       |   |
| YOUR CONNECTION TO QUALITY & SERVICE                       | WITHOUT WRITTEN PERMISSION.                                                                                                                                         | 1                  |       |   |