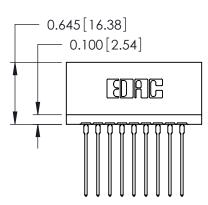

## THIS IS A C.A.D. GENERATED DRAWING DO NOT MAKE MANUAL REVISIONS TO MASTER.

ISSUE NUMBER

ORIGINAL

746-ENG MASTER
DATE: AUG 20/09

SHEET 1 OF 1

ISSUE

DATE:

Contact Information
541-Wire Wrap, Regular Point - Tail LG.=.750(19.05)
.125" (3.18mm) Contact Spacing x .250" (6.35mm) Row Spacing

| 746 Series Ultra-Mate Card Edge Connector - Press Fit      |                                                                                                                                                                     | ACAD REFERENCE NO. |       |   |
|------------------------------------------------------------|---------------------------------------------------------------------------------------------------------------------------------------------------------------------|--------------------|-------|---|
|                                                            |                                                                                                                                                                     | DRAWN:             | J.LEE | Е |
| Part Number: 746-009-541-501                               |                                                                                                                                                                     | CHECKED:           |       | С |
| EDAC INC TORONTO, ONTARIO CANADA NO UN DESCRIPTO DE CANADA | THESE DRAWINGS AND SPECIFICATIONS ARE THE PROPERTY OF EDAC INC.,AND SHALL NOT BE REPRODUCED,OR COPIED OR USED AS THE BASIS FOR THE MANUFACTURE OR SALE OF APPARATUS | SCALE:             |       | S |
|                                                            |                                                                                                                                                                     | DRAWING NUMBER     |       |   |
|                                                            |                                                                                                                                                                     | 746-ENG MASTER     |       |   |
| YOUR CONNECTION TO QUALITY & SERVICE                       | WITHOUT WRITTEN PERMISSION.                                                                                                                                         | 1                  |       |   |